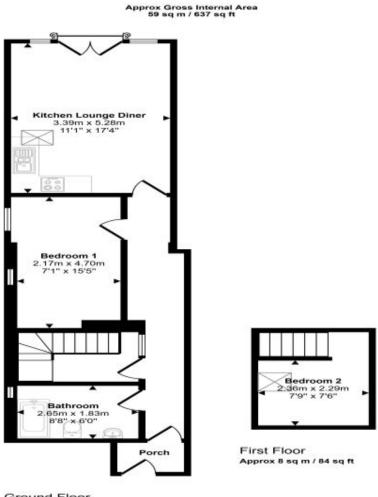

#### Accommodation...

This floorplan is only for illustrative purposes and is not to scale. Measurements of rooms, doors, windows, and any items are approximate and no responsibility is taken for any error, orniseion or mis-statement. Ioons of items such as bahroom suites are representations only and may not look like the real items. Made with Made Snappy 300.

## Floorplan

Ground Floor Approx 51 sq m / 554 sq ft

This floorplan is only for illustrative purposes and is not to scale. Measurements of rooms, doors, windows, and any items are approximate and no responsibility is taken for any error, omission or mis-statement. Loons of items such as bathroom suites are representations only and may not look like the real items. Made with Made Snappy 360.