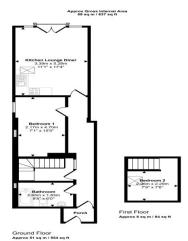

#### Accommodation...

This floorplan is only for illustrative purposes and is not to scale. Measurements of rooms, doors, windows, and any items are approximate and no responsibility is taken for any error, orniseion or mis-statement. Ioons of items such as bahroom suites are representations only and may not look like the real items. Made with Made Snappy 300.

## Floorplan

Ground Floor Approx 51 sq m / 554 sq ft

This floorplan is only for illustrative purposes and is not to scale. Measurements of rooms, doors, windows, and any items are approximate and no responsibility is taken for any error, omission or mis-statement. Loons of items such as bathroom suites are representations only and may not look like the real items. Made with Made Snappy 360.