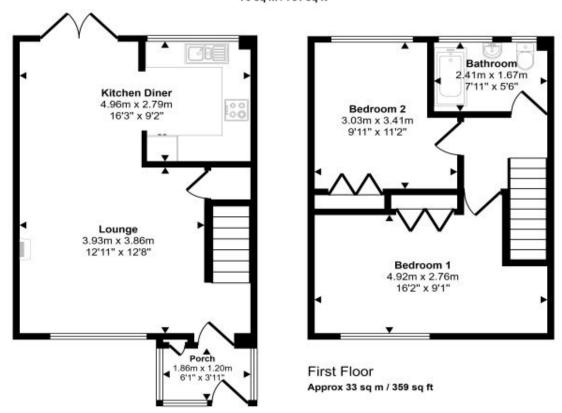

#### Accommodation...

Ground Floor Approx 37 sq m / 393 sq ft

This floorplan is only for illustrative purposes and is not to scale. Measurements of rooms, doors, windows, and any items are approximate and no responsibility is taken for any error, omission or mis-statement. Loons of items such as bathroom sutes are representations only and may not book like the real items. Made with Made Snappy 30th Made Snappy 30th.

## Floorplan

#### Approx Gross Internal Area 70 sq m / 751 sq ft

Ground Floor Approx 37 sq m / 393 sq ft

This floorplan is only for illustrative purposes and is not to scale. Measurements of rooms, doors, windows, and any items are approximate and no responsibility is taken for any error, omission or mis-statement. Icons of items such as bathroom suites are representations only and may not look like the real items. Made with Made Snappy 360.