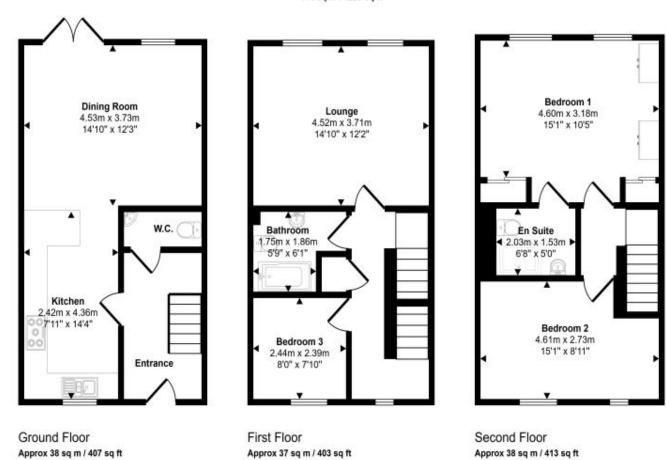

## Floorplan

Approx Gross Internal Area 114 sq m / 1223 sq ft

This floorplan is only for illustrative purposes and is not to scale. Measurements of rooms, doors, windows, and any items are approximate and no responsibility is taken for any error, omission or mis-statement. Icons of items such as bathroom suites are representations only and may not look like the real items. Made with Made Snappy 360.