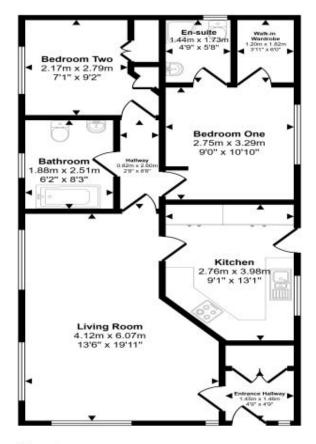

## Floorplan

Approx Gross Internal Area 67 sq m / 725 sq ft

Floorplan

This floorplan is only for illustrative purposes and is not to scale. Measurements of rooms, doors, windows, and any items are approximate and no responsibility is taken for any error, omission or mis-statement. Icons of items such as bathroom suites are representations only and may not look like the real items. Made with Made Snappy 360.