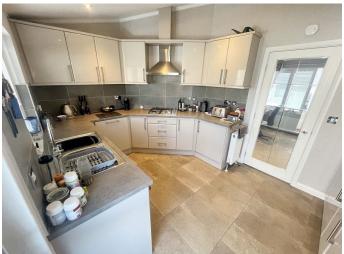

## Accommodation...

- Entrance Hallway
- Living/Dining Room
- Kitchen
- Hallway
- Bedroom One
- En-suite
- Bedroom Two

- Family Bathroom
- Outside
- Directions