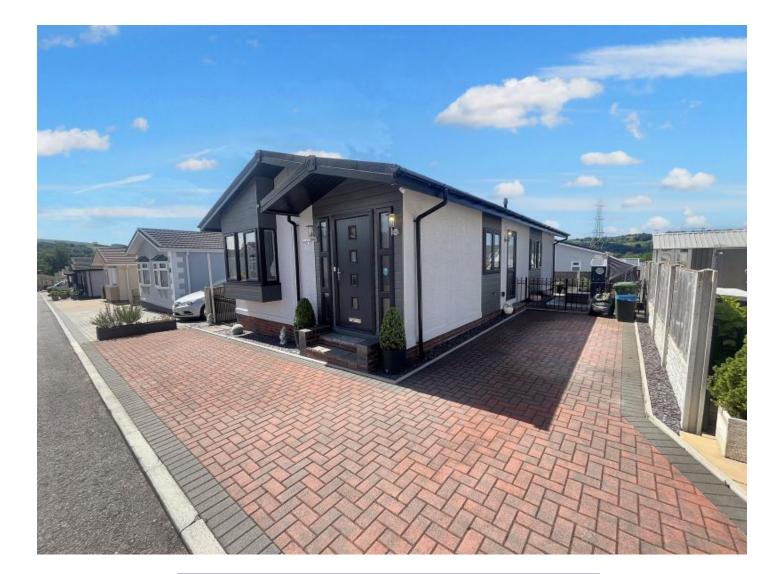

#### Pont Pentre Park, Upper Boat, Pontypridd, CF37 5YT £179,950

- Over 50's Only
- Block Paved Driveway
- Two Double Bedrooms
- Great A470/M4 Access
- Low Maintenance Rear Garden
- Master Bedroom, Ensuite & Walk-in Wardrobe
- Pristine & Immaculate

### Description...

James Douglas is delighted to welcome this two double bedroom detached park home property to the market. Set in the ever popular area of Upper Boat, Pontypridd. The perfect purchase for any prospective buyer over 50 years old looking for that perfect retirement property. In brief terms the accommodation comprises an entrance hallway, living/dining room, kitchen, hallway, bedroom one, en-suite, walk-in wardrobe, bedroom two and family bathroom all on the ground floor. Mains gas fired central heating and UPVC double glazed throughout. Off-road parking for three cars to the front and side. West facing low maintenance patio rear garden space. Council tax band B.

\*\*SOME ITEMS OF FURNITURE INCLUDED/NEGOTIABLE\*\*

\*\*OFF-ROAD BLOCK PAVED PARKING\*\*

FANTASTIC OPPORTUNITY TO ACQUIRE THIS TWO DOUBLE BEDROOM DETACHED PARK HOME. WEST FACING REAR GARDEN WITH SIDE ACCESS ON BOTH SIDES. OFF-ROAD BLOCK PAVED PARKING. VIEWINGS COME HIGHLY RECOMMENDED.

\*\*3D WALK THROUGH TOUR AVAILABLE\*\*

\*\*PRIVATE OVER 50's LUXURY PARK HOME - STYLISH, ACCESSIBLE & READY TO MOVE INTO\*\*

Pont Pentre Park is within close proximity of Upper Boat and Pontypridd town centre or within a couple of minutes drive of the local shopping precincts. Pontypridd town centre includes a wide range of shops and sporting and recreational facilities. There are useful mainline railway stations in Treforest and Pontypridd town centres. Easy access to the M4 motorway brings other major centres including the capital city of Cardiff, Newport and Swansea within commuting distance.