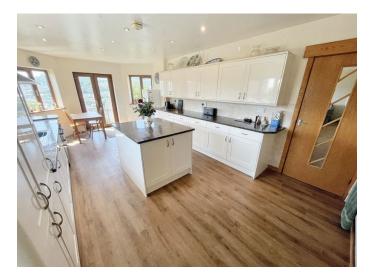

### Description...

James Douglas is thrilled to welcome this five bedroom detached property to the market. Set in the ever popular area of Graigwen, Pontypridd. This property is perfect for any type of buyer looking for that perfect long-term family home. In brief terms the accommodation comprises an entrance hallway, office, living room, dining room, kitchen/breakfast room, utility room and WC all on the ground floor. Upstairs there are four great sized double bedrooms, a good sized single bedroom and a shower room with en-suite and balcony to bedroom one. Mains gas fired central heating (Worcester boiler) and UPVC double glazed windows and doors throughout. Off-road parking for multiple vehicles and a garage with an office above. The driveway sweeps down to a parking area with access to the side and front door. A beautifully manicured south-west facing rear garden space complemented by trees, shrubbery and a vegetable patch. The rear garden space includes pear, cherry, apple and gooseberry trees along with red and white grapes. The wisteria adds some fantastic colour dynamics to the garden space. Stunning views to the rear. Potential to extend (STP) EPC TBC. Council tax band G.

### Accommodation...

- Entrance Hallway
- Office
- Living Room
- Dining Room
- Kitchen/Breakfast Room
- Utility Room
- WC

- Landing
- Bedroom One
- En-suite
- Bedroom Two
- Bedroom Three
- Bedroom Four
- Bedroom Five
- Garage