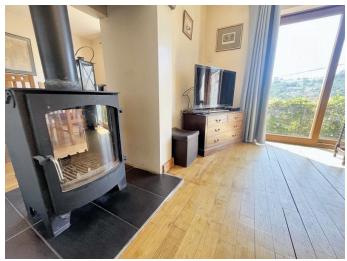

#### Mayfield Road, Graigwen, Pontypridd, CF37 2HE £550,000

- Fantastic Views
- Solar Panels Installed 2023
- Stunning Landscaped South West Facing Garden
- Off-Road Parking and Garage
- Log Burner
- Rare Opportunity
- New Roof 2022
- Great A470/M4 Access

### Description...

James Douglas is thrilled to welcome this five bedroom detached property to the market. Set in the ever popular area of Graigwen, Pontypridd. This property is perfect for any type of buyer looking for that perfect long-term family home. In brief terms the accommodation comprises an entrance hallway, office, living room, dining room, kitchen/breakfast room, utility room and WC all on the ground floor. Upstairs there are four great sized double bedrooms, a good sized single bedroom and a shower room with en-suite and balcony to bedroom one. Mains gas fired central heating (Worcester boiler) and UPVC double glazed windows and doors throughout. Off-road parking for multiple vehicles and a garage with an office above. The driveway sweeps down to a parking area with access to the side and front door. A beautifully manicured south-west facing rear garden space complemented by trees, shrubbery and a vegetable patch. The rear garden space includes pear, cherry, apple and gooseberry trees along with red and white grapes. The wisteria adds some fantastic colour dynamics to the garden space. Stunning views to the rear. Potential to extend (STP) EPC TBC. Council tax band G.