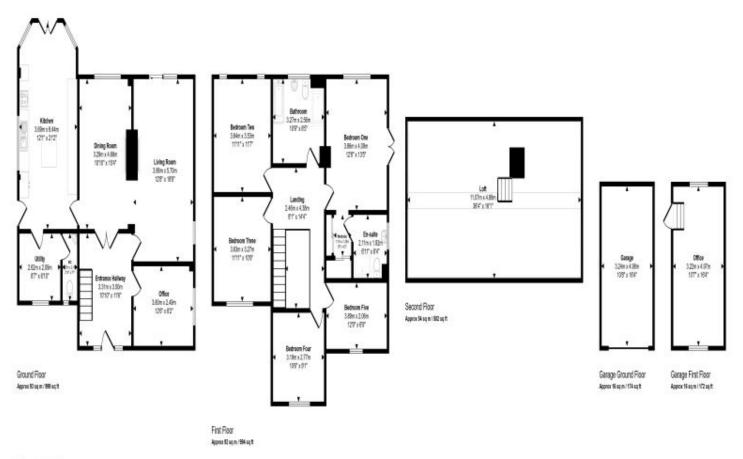

## Floorplan

Appres Gross Internal Area 271 sq m i 2921 sq ft

Denter test teightbeits 1 fan

The Beginners styles burnture purposes and card to calls. Beausements of more, shore, and are, with any terms are appointed and to responsibly in Barrow Dense and an independent on the standard to be of terms and are supported and only status if any status in the surplanes. Bailt with blood through SE.