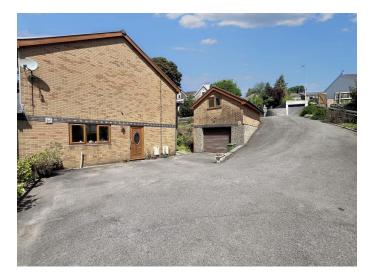

#### Mayfield Road, Graigwen, Pontypridd, CF37 2HE £550,000

- Fantastic Views
- Solar Panels Installed 2023
- Stunning Landscaped South West Facing Garden
- Off-Road Parking and Garage
- Log Burner
- Rare Opportunity
- New Roof 2022
- Great A470/M4 Access

### Description...

James Douglas is thrilled to welcome this five bedroom detached property to the market. Set in the ever popular area of Graigwen, Pontypridd. This property is perfect for any type of buyer looking for that perfect long-term family home. In brief terms the accommodation comprises an entrance hallway, office, living room, dining room, kitchen/breakfast room, utility room and WC all on the ground floor. Upstairs there are four great sized double bedrooms, a good sized single bedroom and a shower room with en-suite and balcony to bedroom one. Mains gas fired central heating (Worcester boiler) and UPVC double glazed windows and doors throughout. Off-road parking for multiple vehicles and a garage with an office above. The driveway sweeps down to a parking area with access to the side and front door. A beautifully manicured south-west facing rear garden space complemented by trees, shrubbery and a vegetable patch. The rear garden space includes pear, cherry, apple and gooseberry trees along with red and white grapes. The wisteria adds some fantastic colour dynamics to the garden space. Stunning views to the rear. Potential to extend (STP) EPC TBC. Council tax band G.