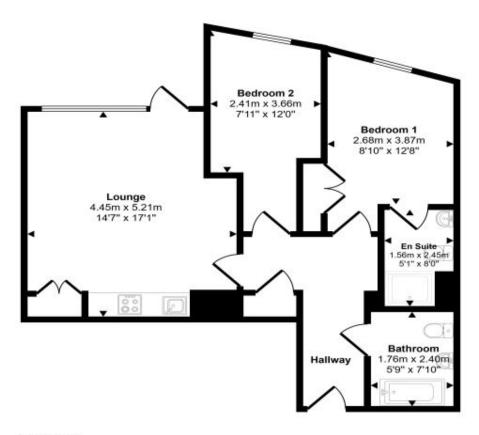

#### Accommodation...

- Entrance Hall
- Bathroom
- Living/ Dining Room
- Bedroom One
- Bedroom Two
- En Suite

This floorplan is only for illustrative purposes and is not to scale. Measurements of rooms, doors, windows, and any items are approximat and no responsibility is taken for any error, omission or mis-statement. Icons of items such as bathroom suites are representations only ar

## Floorplan

Approx Gross Internal Area 62 sq m / 671 sq ft

#### Floorplan

This floorplan is only for illustrative purposes and is not to scale. Measurements of rooms, doors, windows, and any items are approximate and no responsibility is taken for any error, omission or mis-statement. Icons of items such as bathroom suites are representations only and may not look like the real items. Made with Made Snappy 360.