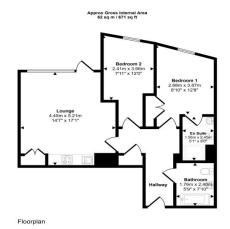

#### Accommodation...

- Entrance Hall
- Bathroom
- Living/ Dining Room
- Bedroom One
- Bedroom Two
- En Suite

This floorplan is only for illustrative purposes and is not to scale. Measurements of rooms, doors, windows, and any items are approximat and no responsibility is taken for any error, omission or mis-statement. Icons of items such as bathroom suites are representations only ar

## Floorplan

Approx Gross Internal Area 62 sq m / 671 sq ft

#### Floorplan

This floorplan is only for illustrative purposes and is not to scale. Measurements of rooms, doors, windows, and any items are approximate and no responsibility is taken for any error, omission or mis-statement. Icons of items such as bathroom suites are representations only and may not look like the real items. Made with Made Snappy 360.