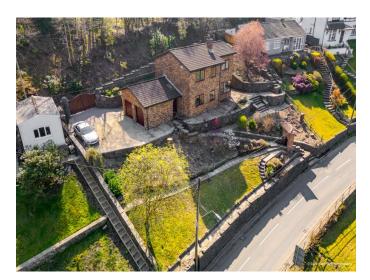

# Pencadlys, Clydach Road, Ynysybwl, CF37 3LX £525,000

- Pristine & Immaculate
- Stunning Throughout
- No Onward Chain
- South-West Facing

- Potential to Extend (STP)
- ModernBathroom &Ensuite
- Fantastic Views
- Semi-Rural Living
- FDC Rating TRC

#### **Description...**

James Douglas are thrilled to welcome this four bedroom detached property to the market, being set in the ever popular area of Ynysybwl, Pontypridd specifically Pencadlys, Clydach Road. Being sold with no onward chain. This property is located on the outskirts of the town providing a tranquil, semi-rural feel with far reaching views. Pencadlys is perfect for any prospective buyer looking for that perfect family home. A large, immaculately presented, modern detached family home. In brief terms the accommodation comprises an entrance hallway, two separate single garages, kitchen, utility, dining room, lobby, WC and living room all on the ground floor. Upstairs there are four double bedrooms and a family bathroom with an en-suite to bedroom one all on the first floor. Mains gas fired central heating and wood framed double glazed windows and doors throughout. Gated access to a mixture of block paving and chippings for the driveway parking for multiple vehicles. Side access on both sides. A south-west facing wrap around garden plot complemented by patio slabs, chippings, grass, trees and shrubbery. Potential to extend further (STP). EPC TBC. Council tax band E.

- \*\*NO ONWARD CHAIN\*\*
- \*\*UNBELIEVABLE PANORAMIC VIEWS\*\*
- \*\*3D VIDEO TOUR AVAILABLE\*\*

UNIQUE and RARE OPPORTUNITY TO PURCHASE THIS FOUR BEDROOM DETACHED PROPERTY - LOCATED IN THE SMALL VILLAGE OF YNYSYBWL, PONTYPRIDD. PROPERTIES LIKE THIS ARE RARELY AVAILABLE, SO AN EARLY VIEWING IS THOROUGHLY RECOMMENDED. THE PROPERTY BACKS ONTO THE TAFF TRAIL PROVIDING EXCELLENT ACCESS TO LOCAL WALKS.

- \*\*IMMACULATELY PRESENTED THROUGHOUT\*\*
- \*\*TWO SINGLE GARAGES WITH EAVES STORAGE\*\*
- \*\*LARGE LIVING ROOM WITH MULTI-FUEL BURNER\*\*

Pencadlys, Clydach Road, Ynysybwl is within eleven minutes drive of Pontypridd town centre which includes a wide range of shops and sporting and recreational facilities. Pencadlys is situated in a prime location within the village of Ynysybwl overlooking a picturesque park and children's paddling pool. Ynysybwl lies 4 miles north of Pontypridd and is surrounded by farmland and forestry, ideal for those who enjoy the countryside. The village benefits from a vibrant community served by a number of local shops, sports and social clubs. Cycle route 8 runs adjacent to the property, linking the Taff trail to Llanwonno with its ancient church, pub and visitor's center. The local primary schools are Trerobart Primary School & Perthcelyn Community Primary School with the local comprehensive being Pontypridd High School. There is also a useful mainline railway at Abercynon South Station & Pontypridd town centre. Easy access to the A470/M4 motorway brings other major centres including the capital city of Cardiff, Newport and Swansea within commuting distance.