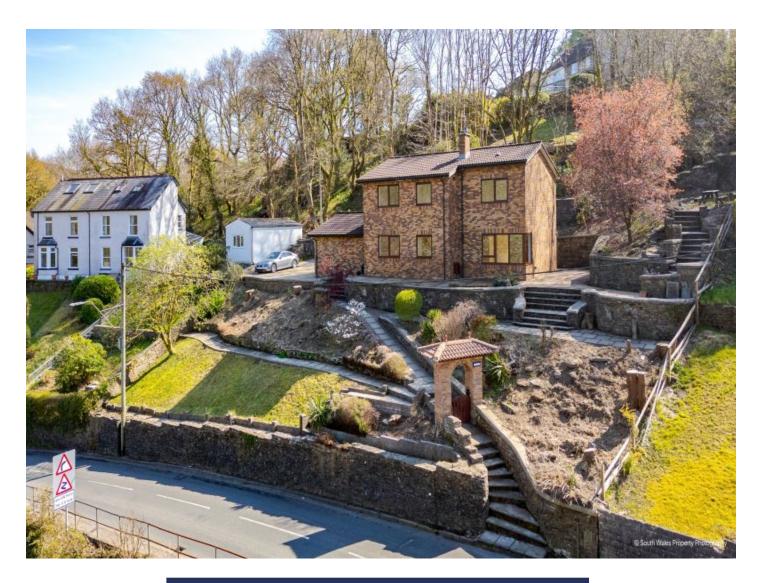

# Pencadlys, Clydach Road, Ynysybwl, CF37 3LX £525,000

- Pristine & Immaculate
- Stunning Throughout
- No Onward Chain
- South-West Facing

- Potential to Extend (STP)
- ModernBathroom &Ensuite
- Fantastic Views
- Semi-Rural Living
- FDC Rating TRC

#### **Description...**

James Douglas are thrilled to welcome this four bedroom detached property to the market, being set in the ever popular area of Ynysybwl, Pontypridd specifically Pencadlys, Clydach Road. Being sold with no onward chain. This property is located on the outskirts of the town providing a tranquil, semi-rural feel with far reaching views. Pencadlys is perfect for any prospective buyer looking for that perfect family home. A large, immaculately presented, modern detached family home. In brief terms the accommodation comprises an entrance hallway, two separate single garages, kitchen, utility, dining room, lobby, WC and living room all on the ground floor. Upstairs there are four double bedrooms and a family bathroom with an en-suite to bedroom one all on the first floor. Mains gas fired central heating and wood framed double glazed windows and doors throughout. Gated access to a mixture of block paving and chippings for the driveway parking for multiple vehicles. Side access on both sides. A south-west facing wrap around garden plot complemented by patio slabs, chippings, grass, trees and shrubbery. Potential to extend further (STP). EPC TBC. Council tax band E.

- \*\*NO ONWARD CHAIN\*\*
- \*\*UNBELIEVABLE PANORAMIC VIEWS\*\*
- \*\*3D VIDEO TOUR AVAILABLE\*\*

UNIQUE and RARE OPPORTUNITY TO PURCHASE THIS FOUR BEDROOM DETACHED PROPERTY - LOCATED IN THE SMALL VILLAGE OF YNYSYBWL, PONTYPRIDD. PROPERTIES LIKE THIS ARE RARELY AVAILABLE, SO AN EARLY VIEWING IS THOROUGHLY RECOMMENDED. THE PROPERTY BACKS ONTO THE TAFF TRAIL PROVIDING EXCELLENT ACCESS TO LOCAL WALKS.

- \*\*IMMACULATELY PRESENTED THROUGHOUT\*\*
- \*\*TWO SINGLE GARAGES WITH EAVES STORAGE\*\*
- \*\*LARGE LIVING ROOM WITH MULTI-FUEL BURNER\*\*

Pencadlys, Clydach Road, Ynysybwl is within eleven minutes drive of Pontypridd town centre which includes a wide range of shops and sporting and recreational facilities. Pencadlys is situated in a prime location within the village of Ynysybwl overlooking a picturesque park and children's paddling pool. Ynysybwl lies 4 miles north of Pontypridd and is surrounded by farmland and forestry, ideal for those who enjoy the countryside. The village benefits from a vibrant community served by a number of local shops, sports and social clubs. Cycle route 8 runs adjacent to the property, linking the Taff trail to Llanwonno with its ancient church, pub and visitor's center. The local primary schools are Trerobart Primary School & Perthcelyn Community Primary School with the local comprehensive being Pontypridd High School. There is also a useful mainline railway at Abercynon South Station & Pontypridd town centre. Easy access to the A470/M4 motorway brings other major centres including the capital city of Cardiff, Newport and Swansea within commuting distance.