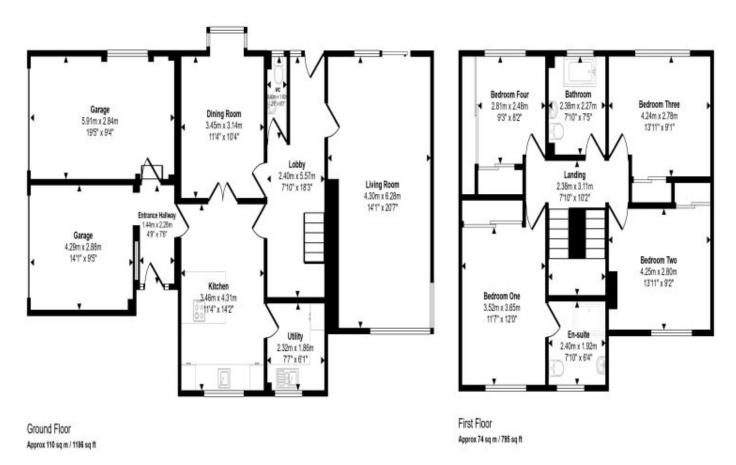

## Floorplan

Approx Gross Internal Area 184 sq m / 1980 sq ft

This flooplen is only for illustrative purposes and is not to scale. Measurements of rooms, doors, windows, and any items are approximate and no responsibility is taken for any error, omission or mis-statement, loons of items such as bethcom suites are representations only and may not look like the real fixens. Made with Made Snappy 360.