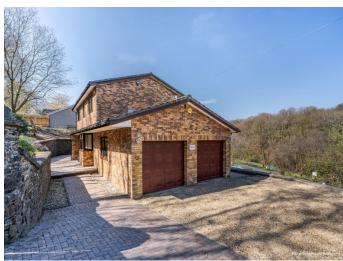

#### **Description...**

James Douglas are thrilled to welcome this four bedroom detached property to the market, being set in the ever popular area of Ynysybwl, Pontypridd specifically Pencadlys, Clydach Road. Being sold with no onward chain. This property is located on the outskirts of the town providing a tranquil, semi-rural feel with far reaching views. Pencadlys is perfect for any prospective buyer looking for that perfect family home. A large, immaculately presented, modern detached family home. In brief terms the accommodation comprises an entrance hallway, two separate single garages, kitchen, utility, dining room, lobby, WC and living room all on the ground floor. Upstairs there are four double bedrooms and a family bathroom with an en-suite to bedroom one all on the first floor. Mains gas fired central heating and wood framed double glazed windows and doors throughout. Gated access to a mixture of block paving and chippings for the driveway parking for multiple vehicles. Side access on both sides. A south-west facing wrap around garden plot complemented by patio slabs, chippings, grass, trees and shrubbery. Potential to extend further (STP). EPC TBC. Council tax band E.

#### Accommodation...

- Entrance Hallway
- Garage One
- Garage Two
- Kitchen
- Utility
- Dining Room
- Lobby

- WC
- Living Room
- Landing
- Bedroom One
- En-suite
- Bedroom Two
- Bedroom Three
- Redroom Four