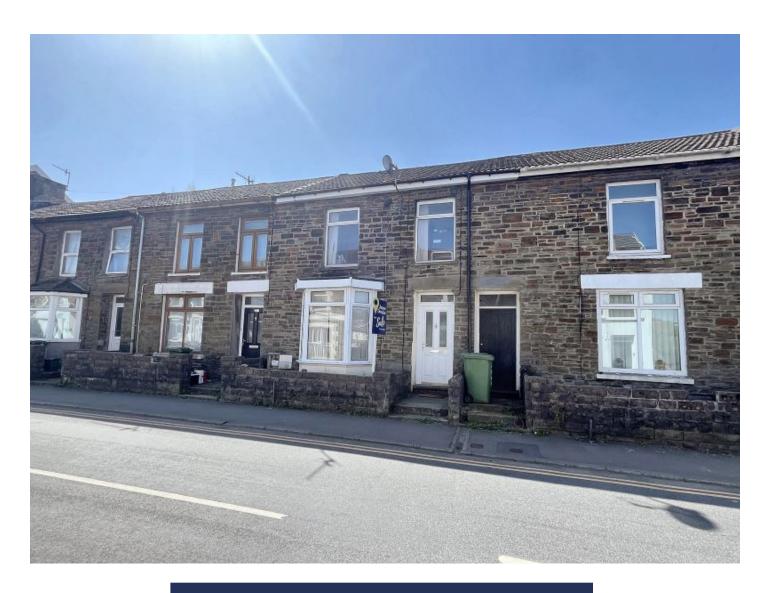

# Wood Road, Graig, Pontypridd, CF37 1RG £165,000

- HMO Licensed
- No Onward Chain
- Fully Rental Compliant
- Close To Local Amenities
- Five Bedrooms
- Walking
   Distance to
   University of
   South Wales
- InvestmentOpportunity
- Fantastic Yield
- EPC Rating D

### **Description...**

James Douglas are delighted to welcome this five bedroom terrace HMO property to the market. Set in the popular student location of Wood Road, Treforest. The perfect investment for any HMO landlord. In brief terms the accommodation comprises an entrance hallway, living room, bedroom one, shower room and kitchen on the ground floor. Upstairs there are three double bedrooms, a large single bedroom and a family bathroom. Mains gas fired central heating (i-mini combi boiler) and UPVC double glazed windows and doors throughout. On-street parking to the front. A decent sized plot with low maintenance, south-west facing, two tier rear garden space. EPC D potential C. Council tax band B.

\*\*3D WALK THROUGH AVAILABLE\*\*

\*\*CURRENTLY FULLY LET WITH TENANTS IN SITU\*\*£1525PCM - 11.09% YIELD\*\*

\*\*HMO LICENCED\*\*

\*\*NO ONWARD CHAIN\*\*

Wood Road is within walking distance of Treforest town centre and a few minutes drive from Pontypridd town centre which includes a wide range of shops and sporting and recreational facilities. The local primary schools are Parclewis Primary School & St Michael's R.C. Primary School with the local high school being Cardinal Newman R.C. Comprehensive School. Most importantly for any prospective landlord, Wood Road is within walking distance of the University of South Wales. There are useful mainline railway stations in Treforest and Pontypridd town centre. Easy access to the M4 motorway brings other major centres including the capital city of Cardiff, Newport and Swansea within commuting distance.