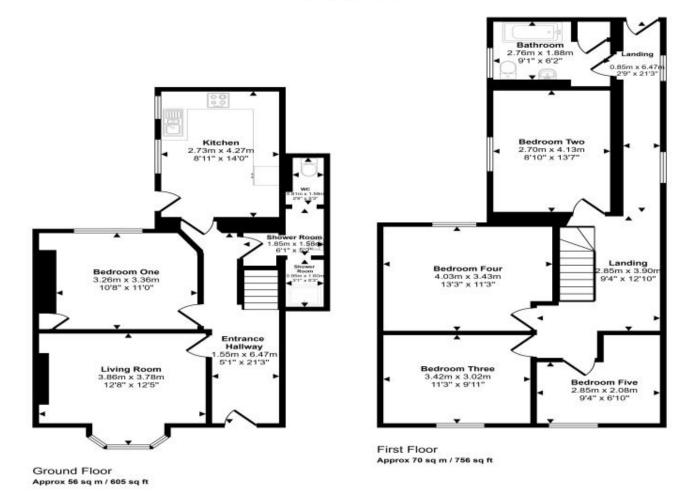

## Floorplan

Approx Gross Internal Area

This floorplan is only for illustrative purposes and is not to scale. Measurements of rooms, doors, windows, and any items are approximate and no responsibility is taken for any error, omission or mis-statement. Icons of items such as bathroom suites are representations only and may not look like the real items. Made with Made Snappy 360.