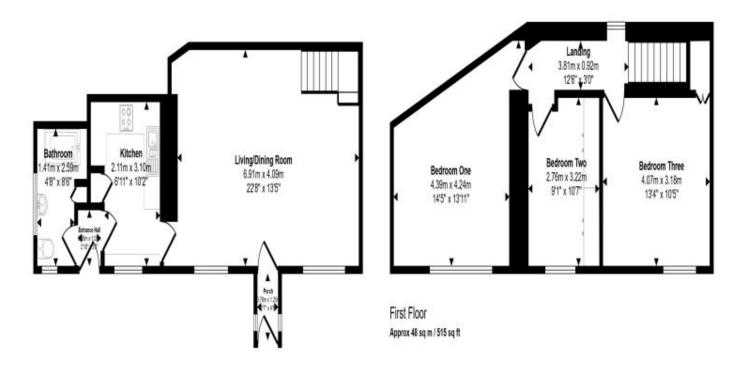

## Floorplan

Approx Gross Internal Area 93 sq m / 1003 sq ft

Ground Floor Approx 45 sq m / 488 sq ft

This flooplan is only for illustrative purposes and is not to scale. Weesurements of noons, abors, windows, and any items are approximate and no responsibility is taken for any error, omission or mis-statement. Icons of items such as bathroom suites are representations only and may not look like the real items. Made with Made Snappy 360.