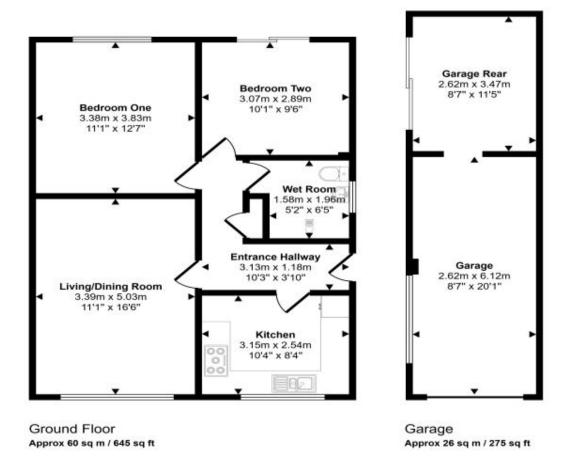

# Floorplan

Approx Gross Internal Area 85 sq m / 920 sq ft

This floorplan is only for illustrative purposes and is not to scale. Measurements of rooms, doors, windows, and any items are approximate and no responsibility is taken for any error, omission or mis-statement. Icons of items such as bathroom suites are representations only and may not look like the real items. Made with Made Snappy 360.