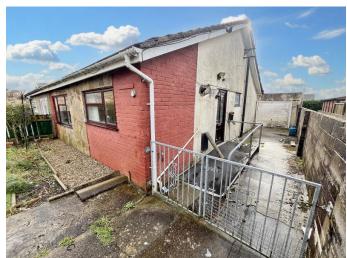

### **Description...**

James Douglas is delighted to welcome this two double bedroom semi-detached bungalow property to the market, being set in the ever popular area of Tonyrefail, Porth. This property is perfect for any prospective buyer looking to downsize and will consider a bit of a project. In brief terms the accommodation comprises an entrance hallway, kitchen, living/dining room, wet room, bedroom one and bedroom two all on the ground floor. Mains gas fired central heating (Ideal combi boiler) and UPVC double glazed windows and doors throughout. Off-road parking for one car with potential to create more off-road parking by removing the ramp. The front garden is complemented by fake grass, chippings, trees and shrubbery. Side access. South facing, low maintenance rear garden space complemented by patio slabs, real grass, fake grass, shrubbery and a tree. Dilapidated detached garage/workshop to rear. EPC TBC. Council tax band B.

- \*\*FANTASTIC RENOVATION OPPORTUNITY\*\*
- \*\*POTENTIAL TO ADD DORMER (STP)\*\*
- \*\*3D WALK-THROUGH AVAILABLE\*\*

UNIQUE and RARE OPPORTUNITY TO PURCHASE THIS TWO DOUBLE BEDROOM SEMI-DETACHED BUNGALOW PROPERTY - LOCATED IN THE SMALL VILLAGE OF TONYREFAIL, PORTH. PROPERTIES HERE ARE RARELY AVAILABLE, SO AN EARLY VIEWING IS THOROUGHLY RECOMMENDED.