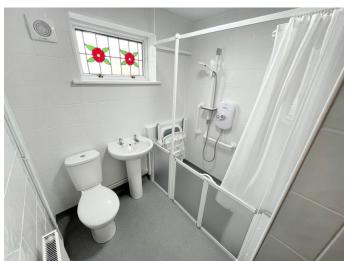

### **Description...**

James Douglas is delighted to welcome this two double bedroom semi-detached bungalow property to the market, being set in the ever popular area of Tonyrefail, Porth. This property is perfect for any prospective buyer looking to downsize and will consider a bit of a project. In brief terms the accommodation comprises an entrance hallway, kitchen, living/dining room, wet room, bedroom one and bedroom two all on the ground floor. Mains gas fired central heating (Ideal combi boiler) and UPVC double glazed windows and doors throughout. Off-road parking for one car with potential to create more off-road parking by removing the ramp. The front garden is complemented by fake grass, chippings, trees and shrubbery. Side access. South facing, low maintenance rear garden space complemented by patio slabs, real grass, fake grass, shrubbery and a tree. Dilapidated detached garage/workshop to rear. EPC TBC. Council tax band B.

### Accommodation...

- Entrance Hallway
- Kitchen
- Living/Dining Room
- Bedroom One
- Bedroom Two
- Wet Room
- Garage

- Outside
- Directions