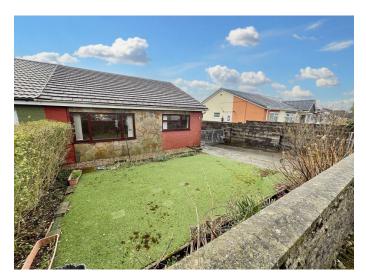

### **Description...**

James Douglas is delighted to welcome this two double bedroom semi-detached bungalow property to the market, being set in the ever popular area of Tonyrefail, Porth. This property is perfect for any prospective buyer looking to downsize and will consider a bit of a project. In brief terms the accommodation comprises an entrance hallway, kitchen, living/dining room, wet room, bedroom one and bedroom two all on the ground floor. Mains gas fired central heating (Ideal combi boiler) and UPVC double glazed windows and doors throughout. Off-road parking for one car with potential to create more off-road parking by removing the ramp. The front garden is complemented by fake grass, chippings, trees and shrubbery. Side access. South facing, low maintenance rear garden space complemented by patio slabs, real grass, fake grass, shrubbery and a tree. Dilapidated detached garage/workshop to rear. EPC TBC. Council tax band B.