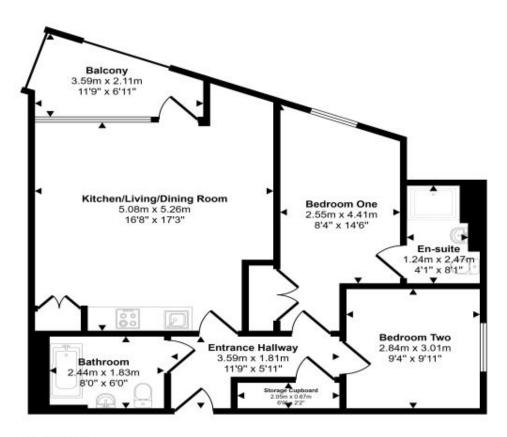

### Floorplan

Approx Gross Internal Area 66 sq m / 712 sq ft

Floorplan

This floorplan is only for illustrative purposes and is not to scale. Measurements of rooms, doors, windows, and any items are approximate and no responsibility is taken for any error, omission or mis-statement. Icons of items such as bathroom suites are representations only and may not look like the real items. Made with Made Snappy 360.