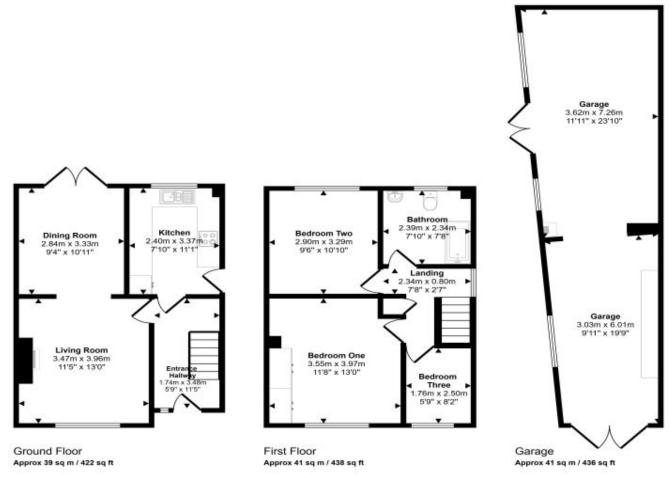

# Floorplan

Approx Gross Internal Area 120 sq m / 1296 sq ft

This floorplan is only for illustrative purposes and is not to scale. Measurements of rooms, doors, windows, and any items are approximate and no responsibility is taken for any error, ornission or mis-statement. Icons of items such as bathroom suites are representations only and may not look like the real items. Made with Made Snappy 360.