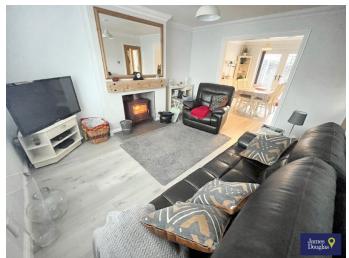

### Description...

James Douglas is delighted to welcome this three bedroom semi-detached property to the market. Set in the ever popular area of Nantgarw, Cardiff. The perfect purchase for any prospective buyer. In brief terms the accommodation comprises an entrance hallway, living room (with log burner), dining room and kitchen on the ground floor. Upstairs there are two double bedrooms, a single bedroom and a family bathroom. Mains gas fired central heating (combi boiler) and UPVC double glazed windows and doors throughout. Gated off-road parking for multiple vehicles to the front and side with a rear detached double garage/workshop with log burner. Large north-west facing rear garden space complimented by patio slabs, fake grass, chippings, block paving, trees and shrubbery. EPC TBC. Council tax band C.

### Accommodation...

- Entrance Hallway
- Living Room
- Dining Room
- Kitchen
- Landing
- Bedroom One
- Bedroom Two

- Bedroom Three
- Bathroom
- Garage/Workshop
- Outside
- Directions