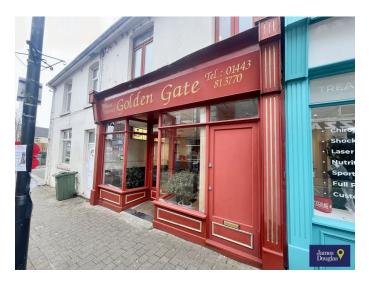

### Description...

A fully equipped A3 licensed premises available. Currently home to a long established family takeaway business, Golden Gate Chinese Takeaway. This premises is suitable for a wide range of existing and new businesses. The ground floor commercial unit currently operates as a successful takeaway, generating an impressive annual income of approximately £70,000.

\*\*BUSY HIGH STREET LOCATION\*\*

\*\*CURRENTLY OPERATED AS A CHINESE TAKE AWAY\*\*

The premises comprises a waiting area, customer serving counter, a fully fitted professional kitchen with ventilated canopy, walk-in cold storage fridge, WC, hallway with access to rear garage and rear courtyard. There is also rear lane access for ease of deliveries etc. You also have a separate entrance hallway with access to the first floor flat. The flat includes a landing area, family bathroom, bedroom one and a large living/dining room.