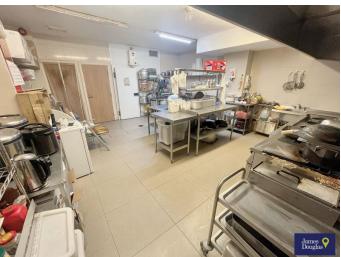

\*\*BUSY HIGH STREET LOCATION\*\*

\*\*CURRENTLY OPERATED AS A CHINESE TAKE AWAY\*\*

The premises comprises a waiting area, customer serving counter, a fully fitted professional kitchen with ventilated canopy, walk-in cold storage fridge, WC, hallway with access to rear garage and rear courtyard. There is also rear lane access for ease of deliveries etc. You also have a separate entrance hallway with access to the first floor flat. The flat includes a landing area, family bathroom, bedroom one and a large living/dining room.