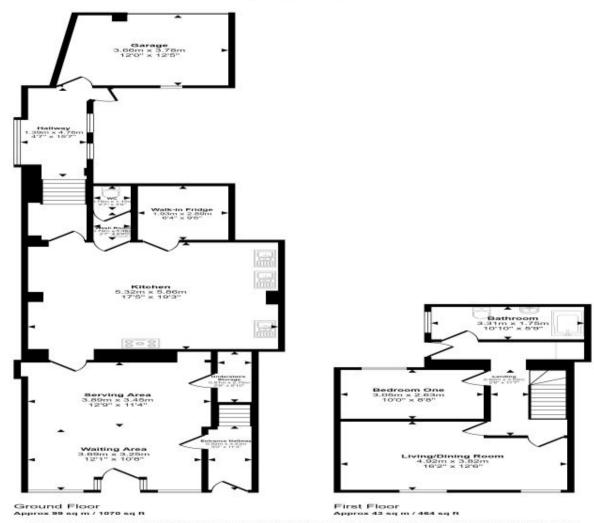

#### Accommodation...

- Waiting/Serving Area
- Kitchen
- Walk-in Fridge
- WC
- Hallway
- Garage
- Entrance Hallway

- Landing
- Bathroom
- Bedroom One
- Living/Dining Room
- Outside
- Directions

## Floorplan

Approx Gross Internal Area 143 sq m / 1534 sq ft

This fluerplan is only for illustrative purposes and is not to scale. Measurements of rooms, doors, windows, and any items are approximate and no responsibility is taken for any error, omission or mis-etatement. Loose of items such as bestroom suites are representations only and make the feet and items. Made with Made Binappy 360.