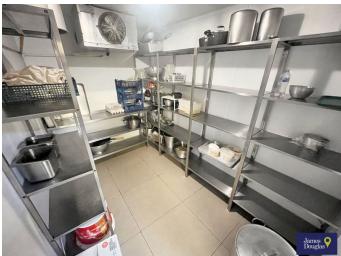

\*\*BUSY HIGH STREET LOCATION\*\*

\*\*CURRENTLY OPERATED AS A CHINESE TAKE AWAY\*\*

The premises comprises a waiting area, customer serving counter, a fully fitted professional kitchen with ventilated canopy, walk-in cold storage fridge, WC, hallway with access to rear garage and rear courtyard. There is also rear lane access for ease of deliveries etc. You also have a separate entrance hallway with access to the first floor flat. The flat includes a landing area, family bathroom, bedroom one and a large living/dining room.

#### Accommodation...

- Waiting/Serving Area
- Kitchen
- Walk-in Fridge
- WC
- Hallway
- Garage
- Entrance Hallway

- Landing
- Bathroom
- Bedroom One
- Living/Dining Room
- Outside
- Directions