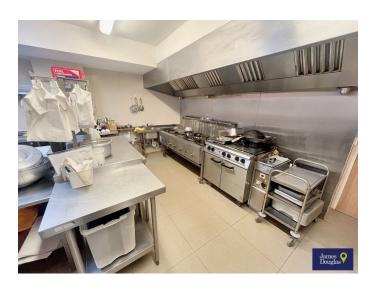

\*\*BUSY HIGH STREET LOCATION\*\*

\*\*CURRENTLY OPERATED AS A CHINESE TAKE AWAY\*\*

The premises comprises a waiting area, customer serving counter, a fully fitted professional kitchen with ventilated canopy, walk-in cold storage fridge, WC, hallway with access to rear garage and rear courtyard. There is also rear lane access for ease of deliveries etc. You also have a separate entrance hallway with access to the first floor flat. The flat includes a landing area, family bathroom, bedroom one and a large living/dining room.