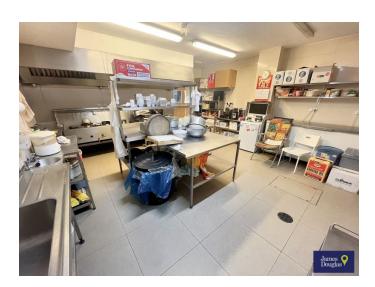

\*\*BUSY HIGH STREET LOCATION\*\*

\*\*CURRENTLY OPERATED AS A CHINESE TAKE AWAY\*\*

The premises comprises a waiting area, customer serving counter, a fully fitted professional kitchen with ventilated canopy, walk-in cold storage fridge, WC, hallway with access to rear garage and rear courtyard. There is also rear lane access for ease of deliveries etc. You also have a separate entrance hallway with access to the first floor flat. The flat includes a landing area, family bathroom, bedroom one and a large living/dining room.

#### Accommodation...

- Waiting/Serving Area
- Kitchen
- Walk-in Fridge
- WC
- Hallway
- Garage
- Entrance Hallway

- Landing
- Bathroom
- Bedroom One
- Living/Dining Room
- Outside
- Directions