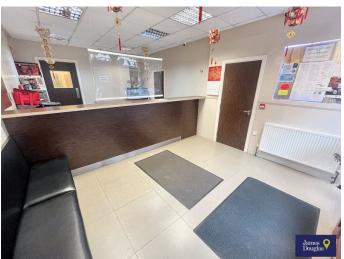

\*\*BUSY HIGH STREET LOCATION\*\*

\*\*CURRENTLY OPERATED AS A CHINESE TAKE AWAY\*\*

The premises comprises a waiting area, customer serving counter, a fully fitted professional kitchen with ventilated canopy, walk-in cold storage fridge, WC, hallway with access to rear garage and rear courtyard. There is also rear lane access for ease of deliveries etc. You also have a separate entrance hallway with access to the first floor flat. The flat includes a landing area, family bathroom, bedroom one and a large living/dining room.

#### Accommodation...

- Waiting/Serving Area
- Kitchen
- Walk-in Fridge
- WC
- Hallway
- Garage
- Entrance Hallway

- Landing
- Bathroom
- Bedroom One
- Living/Dining Room
- Outside
- Directions