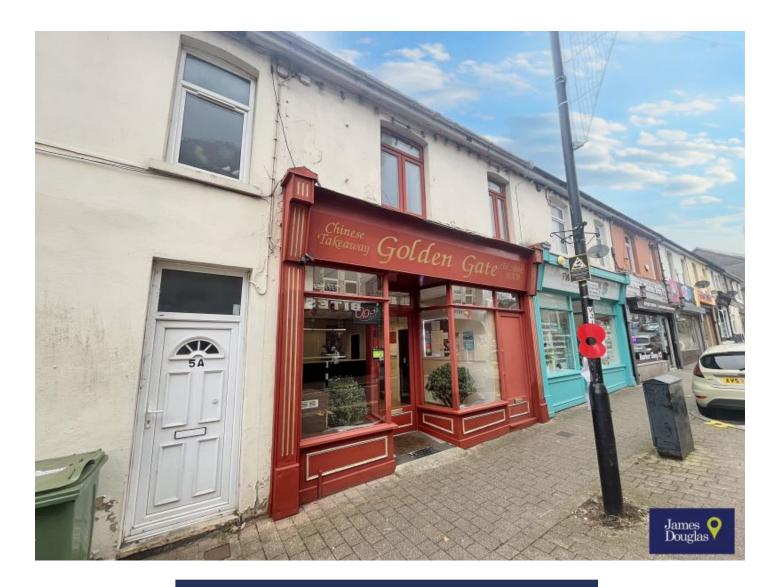

### Description...

A fully equipped A3 licensed premises available. Currently home to a long established family takeaway business, Golden Gate Chinese Takeaway. This premises is suitable for a wide range of existing and new businesses. The ground floor commercial unit currently operates as a successful takeaway, generating an impressive annual income of approximately £70,000.

\*\*BUSY HIGH STREET LOCATION\*\*

\*\*CURRENTLY OPERATED AS A CHINESE TAKE AWAY\*\*

The premises comprises a waiting area, customer serving counter, a fully fitted professional kitchen with ventilated canopy, walk-in cold storage fridge, WC, hallway with access to rear garage and rear courtyard. There is also rear lane access for ease of deliveries etc. You also have a separate entrance hallway with access to the first floor flat. The flat includes a landing area, family bathroom, bedroom one and a large living/dining room.