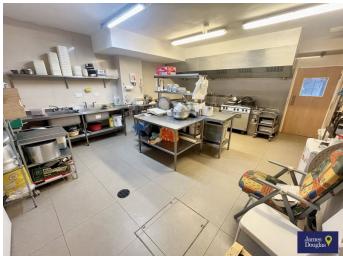

\*\*BUSY HIGH STREET LOCATION\*\*

\*\*CURRENTLY OPERATED AS A CHINESE TAKE AWAY\*\*

The premises comprises a waiting area, customer serving counter, a fully fitted professional kitchen with ventilated canopy, walk-in cold storage fridge, WC, hallway with access to rear garage and rear courtyard. There is also rear lane access for ease of deliveries etc. You also have a separate entrance hallway with access to the first floor flat. The flat includes a landing area, family bathroom, bedroom one and a large living/dining room.

#### Accommodation...

- Waiting/Serving Area
- Kitchen
- Walk-in Fridge
- WC
- Hallway
- Garage
- Entrance Hallway

- Landing
- Bathroom
- Bedroom One
- Living/Dining Room
- Outside
- Directions