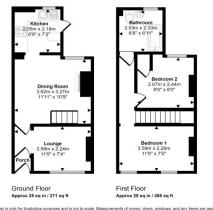

### Accommodation...

Approx Gross Internal Area 50 sq m / 539 sq ft

## Floorplan

Approx Gross Internal Area 50 sq m / 539 sq ft

Ground Floor Approx 25 sq m / 271 sq ft First Floor Approx 25 sq m / 268 sq ft

This floorplan is only for illustrative purposes and is not to scale. Measurements of rooms, doors, windows, and any items are approximate and no responsibility is taken for any error, omission or mis-statement. Icons of items such as bathroom suites are representations only and may not look like the real items. Made with Made Snappy 360.