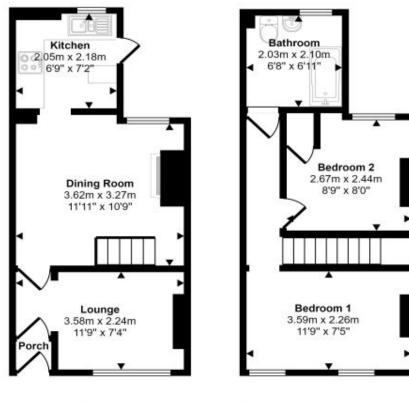

### Accommodation...

Approx Gross Internal Area 50 sq m / 539 sq ft

## Floorplan

Approx Gross Internal Area 50 sq m / 539 sq ft

Ground Floor Approx 25 sq m / 271 sq ft First Floor Approx 25 sq m / 268 sq ft

This floorplan is only for illustrative purposes and is not to scale. Measurements of rooms, doors, windows, and any items are approximate and no responsibility is taken for any error, omission or mis-statement. Icons of items such as bathroom suites are representations only and may not look like the real items. Made with Made Snappy 360.