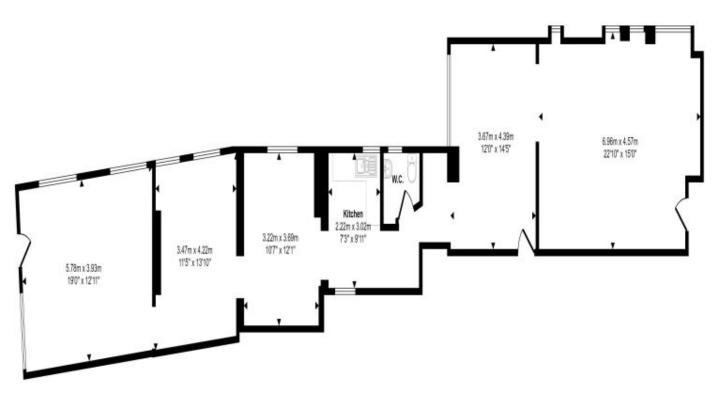

## Floorplan

Approx Gross Internal Area 111 sq m / 1193 sq ft

Floorplan

This floorgion is only for illustrative purposes and is not to scale. Measurements of nones, chorx, windows, and any items are approximate and no responsibility is taken for any error, omission or nis-statement, loops of items such as bathroom suites are representations only and may not look like the real items. Made with Made Snappy 360.