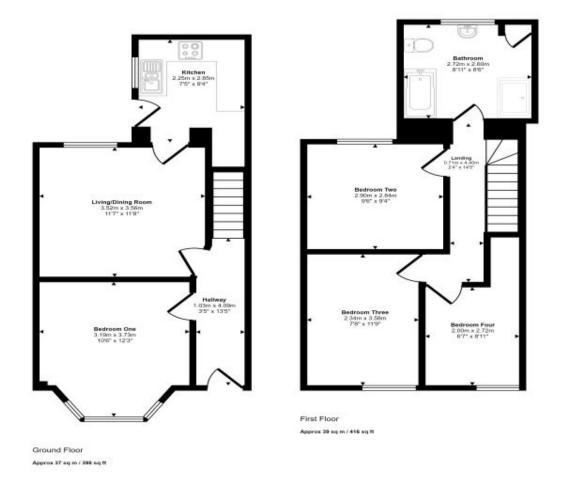

# Floorplan

Approx Gross Internal Area 76 sq m / 814 sq ft

This floorplan is only for illustrative purposes and is not to scale. Measurements of rooms, doors, windows, and any items are approximate and no responsibility is taken for any error, omission or mis-statement. Icons of items such as bathroom suites are representations only and may not look like the real items. Made with Made Snappy 360.