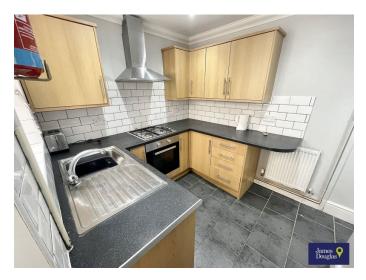

### Accommodation...

- Entrance Hallway
- Bedroom One
- Living/Dining Room
- Kitchen
- Landing
- Bathroom
- Bedroom Two

- Bedroom Three
- Bedroom Four
- Outside
- Directions