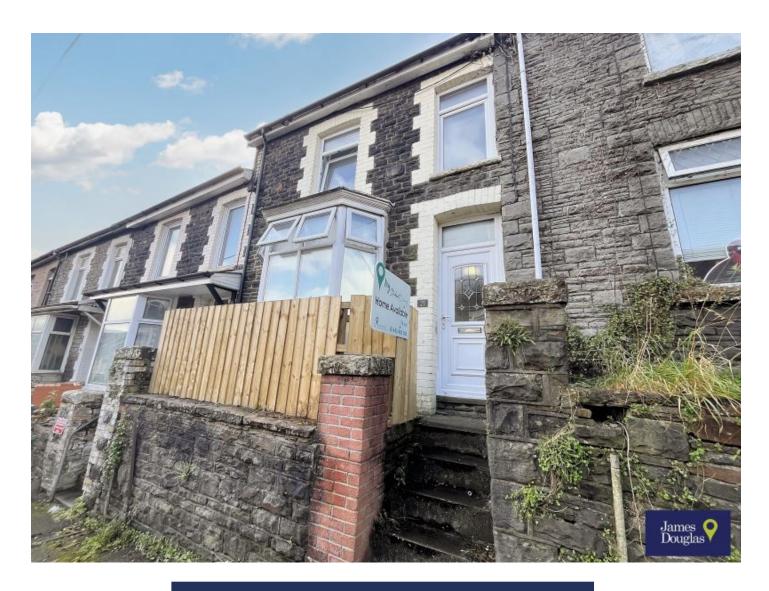

# Tower Street, Treforest, Pontypridd, CF37 1NR £155,000

- Walking
   Distance to
   University of
   South Wales
- No Onward Chain
- Fantastic Yield
- Combi Boiler

- InvestmentOpportunity
- South-West Facing
- Close To Local Amenities
- Modern Throughout
- FDC Rating C

### Description...

James Douglas are delighted to welcome this four double bedroom terrace HMO property to the market. Set in the popular student location of Tower Street, Treforest. The perfect investment for any HMO landlord. In brief terms the accommodation comprises an entrance hallway, bedroom one, living/dining room and kitchen on the ground floor. Upstairs there are three double bedrooms and a family bathroom. Mains gas fired central heating and UPVC double glazed windows throughout. A decent sized plot with low maintenance garden space. EPC C potential B. Council tax band B.

\*\*3D VIDEO TOUR AVAILABLE\*\*

\*\*HMO LICENCED\*\*CURRENTLY BEING ADVERTISED AT £1200 PCM\*\*9.29% YIELD\*\*

\*\*WELL PRESENTED AND FULLY FURNISHED THROUGHOUT\*\*

\*\*NO ONWARD CHAIN\*\*

Tower Street is within walking distance of Treforest town centre and a few minutes drive from Pontypridd town centre which includes a wide range of shops and sporting and recreational facilities. The local primary schools are Parclewis Primary School & St Michael's R.C. Primary School with the local high school being Cardinal Newman R.C. Comprehensive School. Most importantly for any prospective landlord, Tower Street is within walking distance of the University of South Wales. There are useful mainline railway stations in Treforest and Pontypridd town centre. Easy access to the M4 motorway brings other major centres including the capital city of Cardiff, Newport and Swansea within commuting distance.