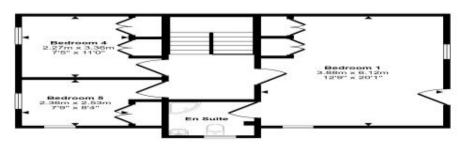

## Floorplan

Approx Gross Internal Area 172 sq m / 1886 sq ft

First Floor Approx 58 sq m / 824 sq ft

Second Floor

This floorplan is only for illustrative purposes and is not to scale. Measurements of rooms, doors, windows, and any items are approximate and no responsibility is taken for any error, omission or mis-statement, some of items such as bathroom suites are representations only and may not look like the real items. Made with Made Snappy 360.