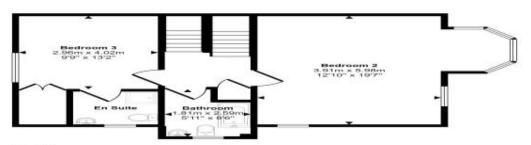

## Floorplan

Approx Gross Internal Area 172 sq m / 1886 sq ft

First Floor Approx 58 sq m / 824 sq ft

Second Floor

This floorplan is only for illustrative purposes and is not to scale. Measurements of rooms, doors, windows, and any items are approximate and no responsibility is taken for any error, omission or mis-statement, some of items such as bathroom suites are representations only and may not look like the real items. Made with Made Snappy 360.