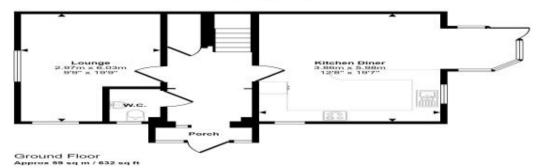

## Floorplan

Approx Gross Internal Area 172 sq m / 1886 sq ft

First Floor Approx 58 sq m / 824 sq ft

Second Floor

This floorplan is only for illustrative purposes and is not to scale. Measurements of rooms, doors, windows, and any items are approximate and no responsibility is taken for any error, omission or mis-statement, some of items such as bathroom suites are representations only and may not look like the real items. Made with Made Snappy 360.