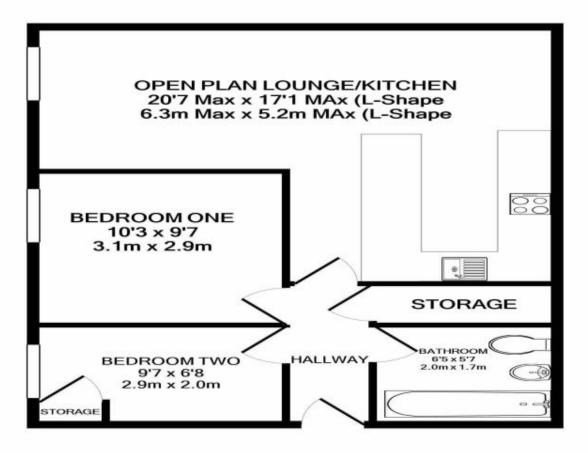

### Accommodation...

TOTAL APPROX. FLOOR AREA 546 SQ.FT. (50.7 SQ.M.) Whilet every attempt has been made to ensure the accuracy of the floor plan contained here, measurements of doors, windows, rooms and any other items are approximate and no responsibility is taken for any error, omission, or mis-statement. This plan is for illustrative purposes only and should be used as such by any prospective purchaser. The services, systems and appliances shown have not been tested and no guarantee as to their operability or efficiency can be given Made with Metropix @2021

# Floorplan

#### TOTAL APPROX. FLOOR AREA 546 SQ.FT. (50.7 SQ.M.)

Whilst every attempt has been made to ensure the accuracy of the floor plan contained here, measurements of doors, windows, rooms and any other items are approximate and no responsibility is taken for any error, omission, or mis-statement. This plan is for illustrative purposes only and should be used as such by any prospective purchaser. The services, systems and appliances shown have not been tested and no guarantee as to their operability or efficiency can be given Made with Metropix ©2021