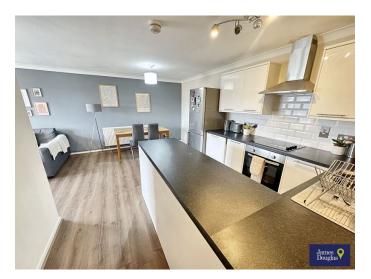

Both generously-sized bedrooms provide peaceful retreats, with plenty of natural light and space for your personal touches. The updated kitchen is designed for both functionality and style, featuring sleek cabinetry and modern appliances that make meal preparation a breeze.