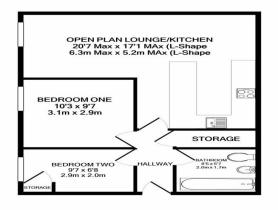

### Accommodation...

TOTAL APPROX. FLOOR AREA 546 SQ.FT. (50.7 SQ.M.) Whilet every attempt has been made to ensure the accuracy of the floor plan contained here, measurements of doors, windows, rooms and any other items are approximate and no responsibility is taken for any error, omission, or mis-statement. This plan is for illustrative purposes only and should be used as such by any prospective purchaser. The services, systems and appliances shown have not been tested and no guarantee as to their operability or efficiency can be given Made with Metropix @2021

# Floorplan

#### TOTAL APPROX. FLOOR AREA 546 SQ.FT. (50.7 SQ.M.)

Whilst every attempt has been made to ensure the accuracy of the floor plan contained here, measurements of doors, windows, rooms and any other items are approximate and no responsibility is taken for any error, omission, or mis-statement. This plan is for illustrative purposes only and should be used as such by any prospective purchaser. The services, systems and appliances shown have not been tested and no guarantee as to their operability or efficiency can be given Made with Metropix ©2021