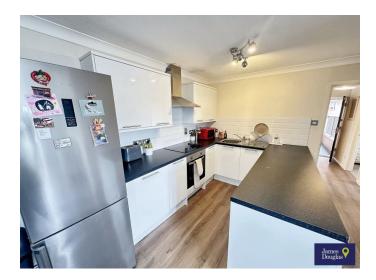

Both generously-sized bedrooms provide peaceful retreats, with plenty of natural light and space for your personal touches. The updated kitchen is designed for both functionality and style, featuring sleek cabinetry and modern appliances that make meal preparation a breeze.