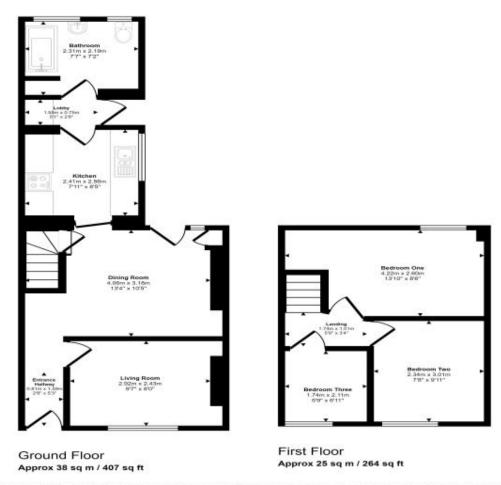

# Floorplan

Approx Gross Internal Area 62 sq m / 671 sq ft

This floorplan is only for illustrative purposes and is not to scale. Measurements of rooms, doors, windows, and any items are approximate and no responsibility is taken for any error, omission or mis-statement. Icons of items such as bathroom suites are representations only and may not look like the real items. Made with Made Snappy 360.