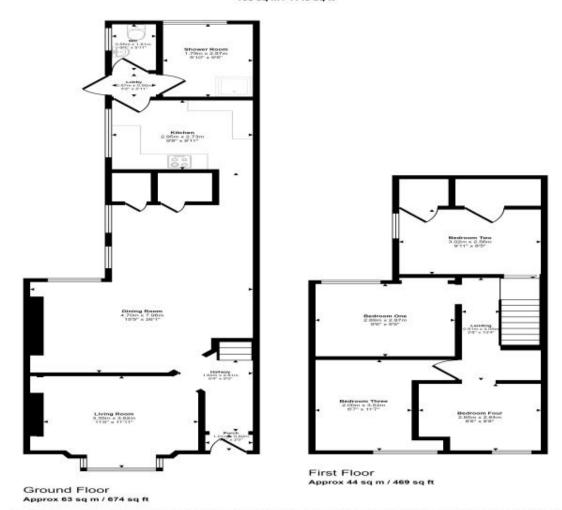

## Floorplan

Approx Gross Internal Area 106 sq m / 1143 sq ft

This floorplan is only for illustrative purposes and is not to scale. Measurements of rooms, doors, windows, and any items are approximate and no responsibility is taken for any error, omission or mis-statement. Icons of items such as bathroom suites are representations only and may not look like the real items. Made with Made Shappy 360.