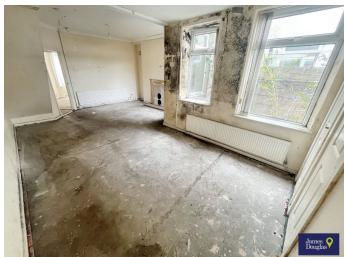

### **Description...**

James Douglas are delighted to welcome this four bedroom mid-terrace property to the market. Set in the popular student location of Windsor Road, Treforest. The perfect investment for anyone looking to upsize and develop a property to their own taste. In brief terms the accommodation comprises an entrance porch, hallway, living room, dining room, kitchen, lobby, shower room and separate wc on the ground floor. Upstairs there are four good sized bedrooms. Mains gas fired central heating and double glazed windows throughout. A level plot with easy to maintain garden space. EPC E potential B. Council tax band C.

#### Accommodation...

- Entrance Porch
- Hallway
- Living Room
- Dining Room
- Kitchen
- Lobby
- WC

- Shower Room
- Landing
- Bedroom One
- Bedroom Two
- Bedroom Three
- Bedroom Four
- Outside
- Directions