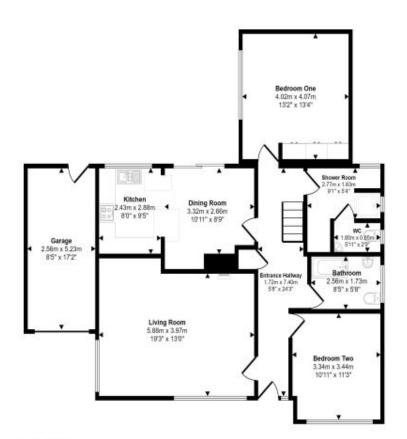

#### Accommodation...

- Entrance Hallway
- Living Room
- Bedroom Two
- Bathroom
- Shower Room
- WC
- Bedroom One

- Dining Room
- Kitchen
- Garage
- Landing
- Bedroom Three
- Dressing Room/Office
- Bedroom Four
- Outside

## Floorplan

Approx Gross Internal Area 156 sq m / 1684 sq ft

First Floor Approx 44 sq m / 469 sq ft

Ground Floor Approx 113 sq m / 1214 sq ft

Denotes head height below 1.5m

This Roopian is only for illustrative purposes and is not to sole. Measurements of some, doors, windows, and any items are approximate and so responsibility is taken for any error, omission or mis-statement. Some of items such as bathroom suites are representations only and may not look like the real items. Made with Made Snappy 300.