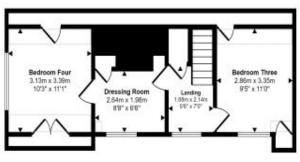

#### Accommodation...

- Entrance Hallway
- Living Room
- Bedroom Two
- Bathroom
- Shower Room
- WC
- Bedroom One

- Dining Room
- Kitchen
- Garage
- Landing
- Bedroom Three
- Dressing Room/Office
- Bedroom Four
- Outside

## Floorplan

Approx Gross Internal Area 156 sq m / 1684 sq ft

First Floor Approx 44 sq m / 469 sq ft

Ground Floor Approx 113 sq m / 1214 sq ft

Denotes head height below 1.5m

This Roopian is only for illustrative purposes and is not to sole. Measurements of some, doors, windows, and any items are approximate and so responsibility is taken for any error, omission or mis-statement. Some of items such as bathroom suites are representations only and may not look like the real items. Made with Made Snappy 300.