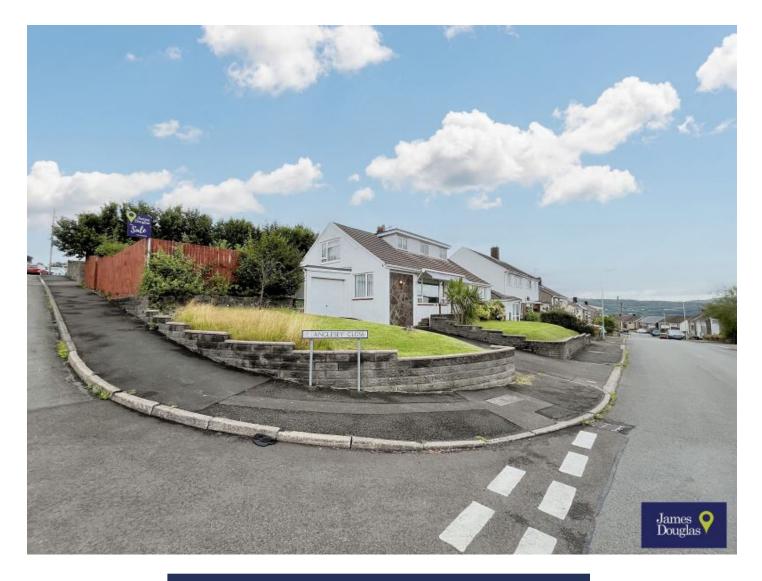

#### Tonteg Close, Tonteg, Pontypridd, CF38 1LU £330,000

- Superb Family Home
- No Onward Chain
- Excellent Location
- Corner Plot

- Four Double Bedrooms
- Off-Road Parking and Garage
- Close To Local Amenities
- Great A470/M4 Access

\*\*NO ONWARD CHAIN\*\*

\*\*POTENTIAL TO EXTEND (STP)\*\*

\*\*3D WALK THROUGH AVAILABLE\*\*

UNIQUE and RARE OPPORTUNITY TO PURCHASE THIS FOUR BEDROOM DETACHED DORMER BUNGALOW PROPERTY -LOCATED IN THE SMALL VILLAGE OF TONTEG, PONTYPRIDD. PROPERTIES HERE ARE RARELY AVAILABLE, SO AN EARLY VIEWING IS THOROUGHLY RECOMMENDED.

\*\*GARAGE & OFF-ROAD PARKING\*\*

\*\*BEAUTIFULLY MAINTAINED CORNER PLOT GARDENS\*\*

\*\*FOUR DOUBLE BEDROOMS AND TWO RECEPTION ROOMS\*\*

Tonteg Close, Tonteg is within a couple of minutes drive of Church Village/Tonteg village centre which includes a wide range of shops and sporting and recreational facilities. The local primary schools are Gwauncelyn Primary & Ysgol Ty Coch Primary School with the local comprehensive schools being Hawthorn High School & Ysgol Garth Olwg. There are also useful mainline railway stations in Pontypridd and Treforest town centres. Easy access to the A470/M4 motorway brings other major centres including the capital city of Cardiff, Newport and Swansea within commuting distance.