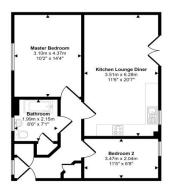

#### Accommodation...

Approx Gross Internal Area 58 sq m / 621 sq ft

Floorplan

This floorplan is only for illustrative purposes and is not to scale. Measurements of rooms, doors, windows, and any items are approximate and no responsibility is taken for any error, omission or mis-statement. Icons of items such as batthroom suites are representations only and

## Floorplan

Approx Gross Internal Area 58 sq m / 621 sq ft

Floorplan

This floorplan is only for illustrative purposes and is not to scale. Measurements of rooms, doors, windows, and any items are approximate and no responsibility is taken for any error, omission or mis-statement. Icons of items such as bathroom suites are representations only and may not look like the real items. Made with Made Snappy 360.