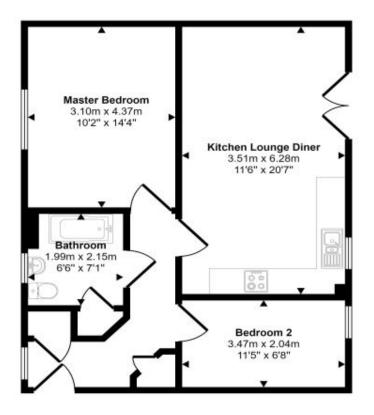

#### Accommodation...

Approx Gross Internal Area 58 sq m / 621 sq ft

Floorplan

This floorplan is only for illustrative purposes and is not to scale. Measurements of rooms, doors, windows, and any items are approximate and no responsibility is taken for any error, omission or mis-statement. Icons of items such as batthroom suites are representations only and

## Floorplan

Approx Gross Internal Area 58 sq m / 621 sq ft

Floorplan

This floorplan is only for illustrative purposes and is not to scale. Measurements of rooms, doors, windows, and any items are approximate and no responsibility is taken for any error, omission or mis-statement. Icons of items such as bathroom suites are representations only and may not look like the real items. Made with Made Snappy 360.