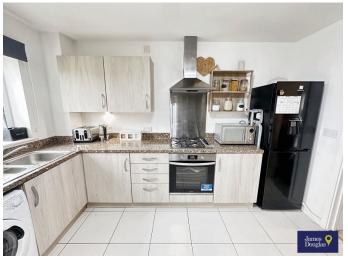

As you step into the spacious lounge area, you'll be welcomed by an abundance of natural light, enhanced by a charming Juliet balcony that invites you to relax and enjoy the views. The stylish kitchen complements the living space perfectly, offering a highly functional area that is ideal for both cooking enthusiasts and casual diners alike.