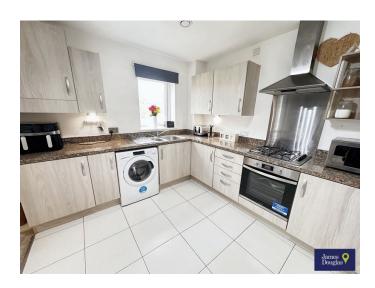

As you step into the spacious lounge area, you'll be welcomed by an abundance of natural light, enhanced by a charming Juliet balcony that invites you to relax and enjoy the views. The stylish kitchen complements the living space perfectly, offering a highly functional area that is ideal for both cooking enthusiasts and casual diners alike.