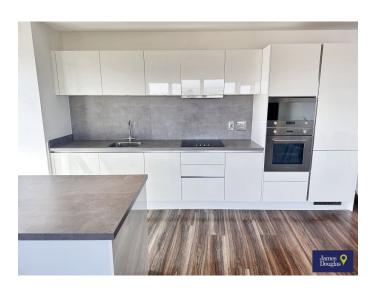

As you step inside, you'll be greeted by a sleek and contemporary kitchen, perfectly equipped with top-notch appliances and ample storage space. The Shared bathroom and En-suite is just as impressive, featuring a modern design and sleek fixtures.