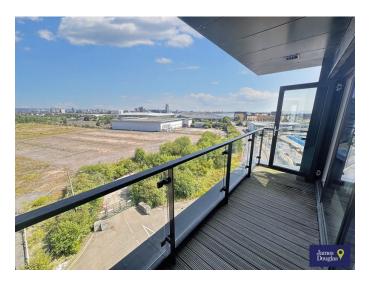

The pièce de résistance is the expansive balcony, where you can take in the stunning views of the city skyline while enjoying a morning coffee or a glass of wine in the evening. Imagine sipping your morning coffee while watching the sunrise over the city's towering skyscrapers or enjoying a relaxing evening cocktail while taking in the twinkling lights of the city below.