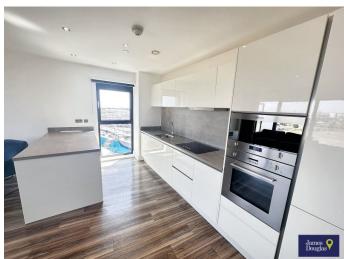

As you step inside, you'll be greeted by a sleek and contemporary kitchen, perfectly equipped with top-notch appliances and ample storage space. The Shared bathroom and En-suite is just as impressive, featuring a modern design and sleek fixtures.