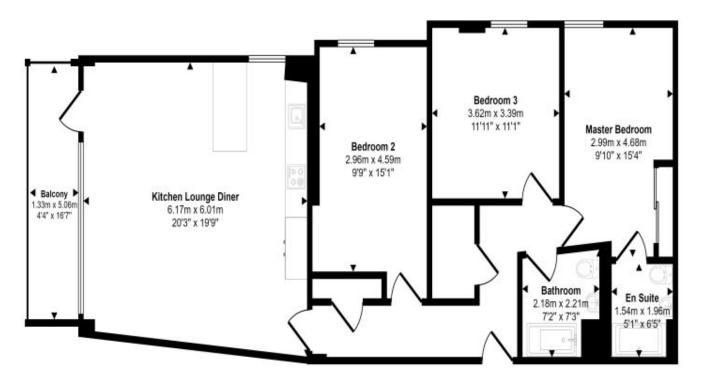

## Floorplan

Approx Gross Internal Area 103 sq m / 1104 sq ft

#### Floorplan

This floorplan is only for illustrative purposes and is not to scale. Measurements of rooms, doors, windows, and any items are approximate and no responsibility is taken for any error, omission or mis-statement. Icons of items such as bathroom suites are representations only and may not look like the real items. Made with Made Snappy 360.