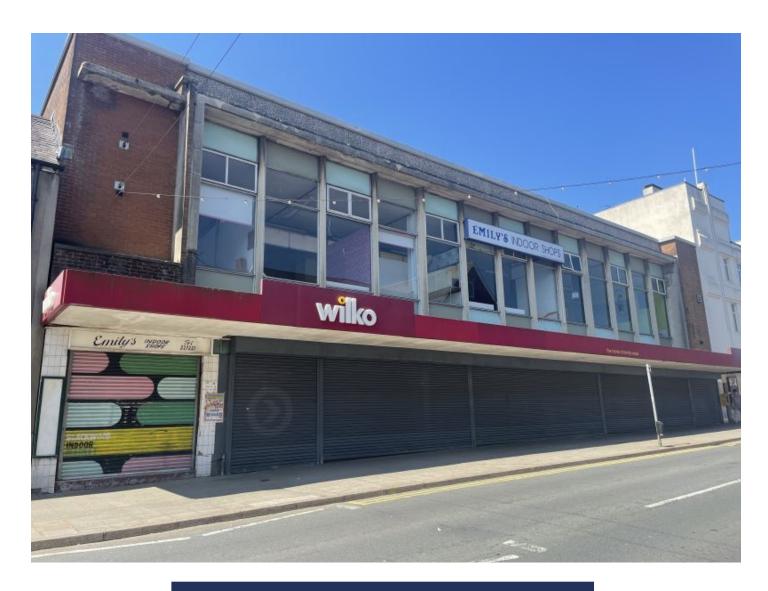

# High Street, Blackwood, , NP12 1AH £1,450,000

• EPC Rating TBC

#### Description...

James Douglas are delighted to introduce this prime development opportunity in the heart of Blackwood, this expansive commercial building boasts a generous 33,133 sq.ft of flexible space spread across three well-designed floors. Currently set up for versatile commercial use, this property presents a rare chance for investors and developers to unlock its full potential. Options to develop the upper levels into 35 residential dwellings with parking to rear (Pending planning permission) gives this plot an excellent and exciting opportunity.