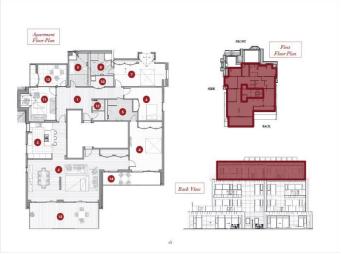

he apartment boasts Three bedrooms with the option of turning a multipurpose room into a 4th if ever required as well as three bathrooms including the en-suite. With Landscape views of the lake, The tree tops and the city skyline this really is a rare opportunity to own something breath taking. There is no shortage of amenities with Cafes, Restaurants, Artisan bakeries and excellent transport links to the M4 and A470. The Property sits within catchment areas to both Primary and secondary schools. Each apartment will have its on designated parking facility and options for electric car charging facilities too. All Floors are accessible by stairs & Lift. The penthouse foot print is 2373 sqft. To View this property please contact a member of the sales team on 02920456444.

Accommodation...







## Floorplan

## **Energy Rating**