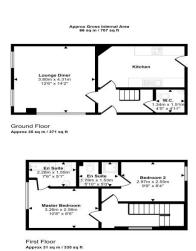

Accommodation...

This floorplan is only for illustrative purposes and is not to scale. Measurements of rooms, doors, windows, and any items are approximat and no responsibility is taken for any error, omission or mis-statement, loons of items such as bathroom suites are representations only ar

### Floorplan

Approx Gross Internal Area 66 sq m / 707 sq ft

Ground Floor Approx 35 sq m / 371 sq ft

First Floor Approx 31 sq m / 335 sq ft

This floorplan is only for illustrative purposes and is not to scale. Measurements of rooms, doors, windows, and any items are approximate and no responsibility is taken for any error, omission or mis-statement. Icons of items such as bathroom suites are representations only and may not look like the real items. Made with Made Snappy 360.