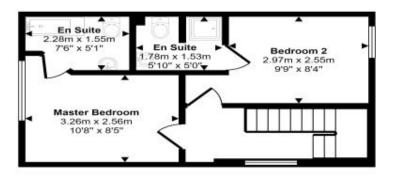

### Floorplan

Approx Gross Internal Area 66 sq m / 707 sq ft

Ground Floor Approx 35 sq m / 371 sq ft

First Floor Approx 31 sq m / 335 sq ft

This floorplan is only for illustrative purposes and is not to scale. Measurements of rooms, doors, windows, and any items are approximate and no responsibility is taken for any error, omission or mis-statement. Icons of items such as bathroom suites are representations only and may not look like the real items. Made with Made Snappy 360.