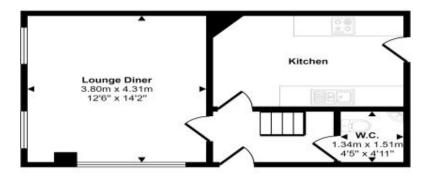

### Floorplan

Approx Gross Internal Area 66 sq m / 707 sq ft

Ground Floor Approx 35 sq m / 371 sq ft

First Floor Approx 31 sq m / 335 sq ft

This floorplan is only for illustrative purposes and is not to scale. Measurements of rooms, doors, windows, and any items are approximate and no responsibility is taken for any error, omission or mis-statement. Icons of items such as bathroom suites are representations only and may not look like the real items. Made with Made Snappy 360.