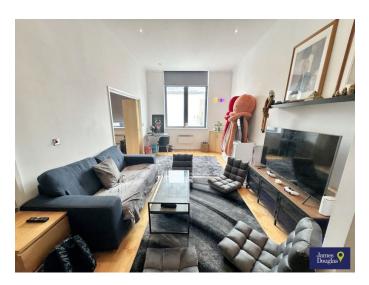

The apartment features a bright and airy living space, modern kitchen, and a well-appointed bedroom. With the added bonus of a sitting tenant already in place, this property is ready to generate income from day one.