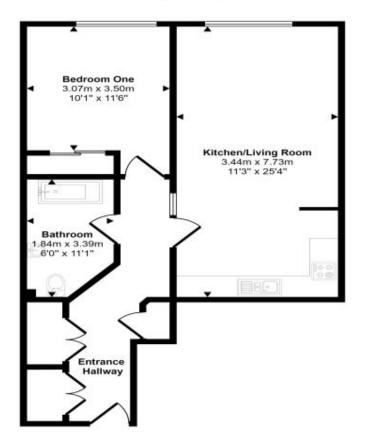

#### Accommodation...

Bedroom One
S.O'm x 3.50m
10' x 3.50m
11' x 5.50 x

Kitchen/Living Room
3.4m x 7.7m
11' x 5.50 x

Entrance
Hallway

This floorplan is only for illustrative purposes and is not to scale. Measurements of rooms, doors, windows, and any items are approximate and no responsibility is taken for any error, creission or mis-statement, loons of tiems such as bethroom suites are representations only and may not look like the real items. Made with Made Snappy 300.

## Floorplan

Approx Gross Internal Area 60 sq m / 646 sq ft

Floorplan

This floorplan is only for illustrative purposes and is not to scale. Measurements of rooms, doors, windows, and any items are approximate and no responsibility is taken for any error, omission or mis-statement. Icons of items such as bathroom suites are representations only and may not look like the real items. Made with Made Snappy 360.