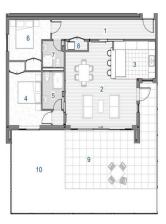

#### Accommodation...

- Lobby
- Lounge
- Kitchen
- Bedroom 1
- Bedroom 2
- Bathroom
- Ensuite

- Utility Room
- Patio

| Flat 2 | Area  |                      |
|--------|-------|----------------------|
|        | 90 m² | 1074 ft <sup>2</sup> |

| Room             | Dimensions  |                |
|------------------|-------------|----------------|
|                  | Metric      | Imperial       |
| 1. Lobby         | 1.4m x 9.1m | 4'7" x 29'8"   |
| 2. Living/Dining | 5.9m x 7.8m | 19'6" x 25'9"  |
| 3. Kitchen       |             |                |
| 4. Bedroom 1     | 4.5m x 3.7m | 14'9" x 12'1"  |
| 5. Ensuite 1     | 2.6m x 1.9m | 8'8"x 6'1"     |
| 6. Bedroom 2     | 3.6m x 3.6m | 11'9" x 11'11' |
| 7. Bathroom      | 1.9m x 1.9m | 6'1" x 6'2"    |
| 8. Utility       | 0.6m x 1.9m | 2'1"x 6'4"     |
| 9. Patio         | 7.5m x 8m   | 24'7" x 26'5"  |
| 10. Garden       | 6m x 12.8m  | 19'7" x 41'11" |

## Floorplan