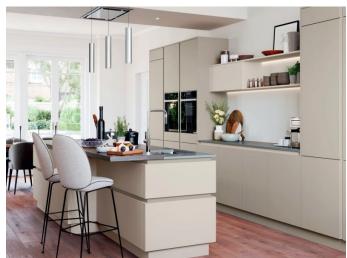

Apartment 2 is situated on the lower ground floor and enjoys approximately 1074 square ft of living space. Briefly comprising Lobby, Living/Dining Space, Kitchen, Two Double Bedrooms, En-suite bathroom from Bedroom One, Separate Main Bathroom and utility area. Apartment 6 lounge/dining space is unique with what will be an impressive vaulted ceiling.

#### Accommodation...

- Lobby
- Lounge
- Kitchen
- Bedroom 1
- Bedroom 2
- Bathroom
- Ensuite

- Utility Room
- Patio

| Flat 2 | Area  |                      |
|--------|-------|----------------------|
|        | 90 m² | 1074 ft <sup>2</sup> |