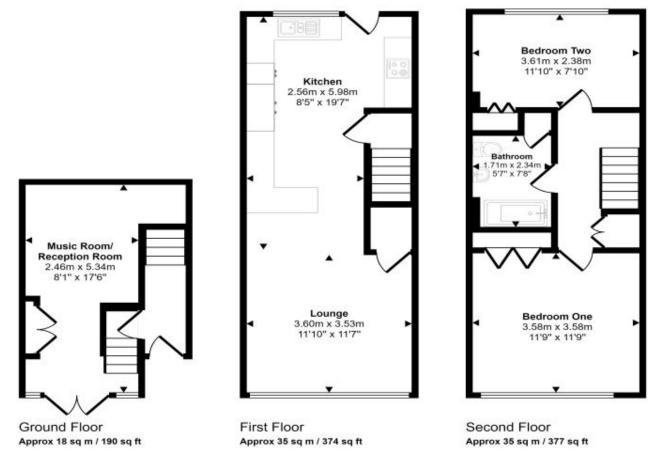

## Floorplan

Approx Gross Internal Area 87 sq m / 940 sq ft

This floorplan is only for illustrative purposes and is not to scale. Measurements of rooms, doors, windows, and any items are approximate and no responsibility is taken for any error, omission or mis-statement. Icons of items such as bathroom suites are representations only and may not look like the real items. Made with Made Snappy 360.