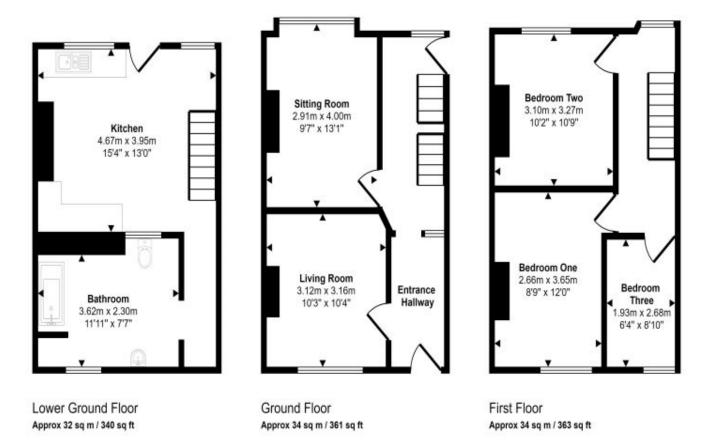

## Floorplan

Approx Gross Internal Area 99 sq m / 1064 sq ft

This floorplan is only for illustrative purposes and is not to scale. Measurements of rooms, doors, windows, and any items are approximate and no responsibility is taken for any error, omission or mis-statement, loons of items such as bathroom suites are representations only and may not look like the real items. Made with Made Snappy 360.