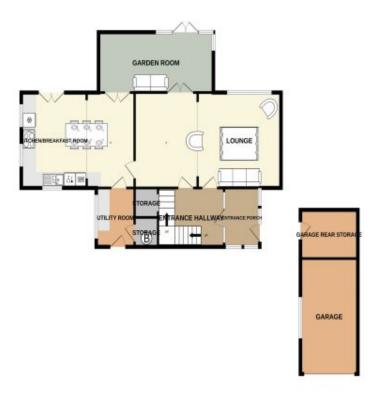

# Floorplan

GROUND FLOOR 1226 sq.ft. (113.9 sq.m.) approx. 1ST FLOOR 699 sq.ft. (64.9 sq.m.) approx.

FOUR BEDROOM DETACHED

TOTAL FLOOR AREA: 1925 sq.ft. (178.8 sq.m.) approx.

Whist every attempt has been made to ensure the accuracy of the looppian contained beer, measurements of decr, windows, rooms and any other items are approximate and no responsibility is taken for any error, ornision or mis-statement. The plan is for illustrative purposes only and should be used as such by any prospective purchaser. The services, systems and appliances shown have not been tested and no guarantee as to their operatibly or efficiency can be given.