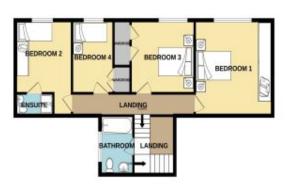

# Floorplan

GROUND FLOOR 1226 sq.ft. (113.9 sq.m.) approx. 1ST FLOOR 699 sq.ft. (64.9 sq.m.) approx.

FOUR BEDROOM DETACHED

TOTAL FLOOR AREA: 1925 sq.ft. (178.8 sq.m.) approx.

Whist every attempt has been made to ensure the accuracy of the looppian contained beer, measurements of decr, windows, rooms and any other items are approximate and no responsibility is taken for any error, ornision or mis-statement. The plan is for illustrative purposes only and should be used as such by any prospective purchaser. The services, systems and appliances shown have not been tested and no guarantee as to their operatibly or efficiency can be given.