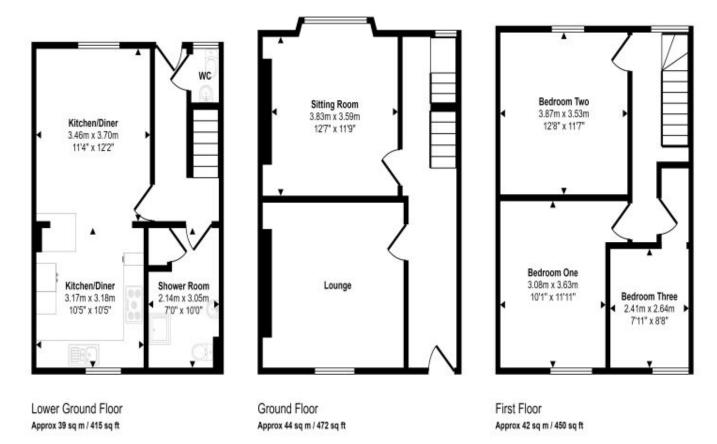

### Floorplan

Approx Gross Internal Area 124 sq m / 1336 sq ft

This floorplan is only for illustrative purposes and is not to scale. Measurements of rooms, doors, windows, and any items are approximate and no responsibility is taken for any error, omission or mis-statement. Icons of items such as bathroom suites are representations only and may not look like the real items. Made with Made Snappy 360.