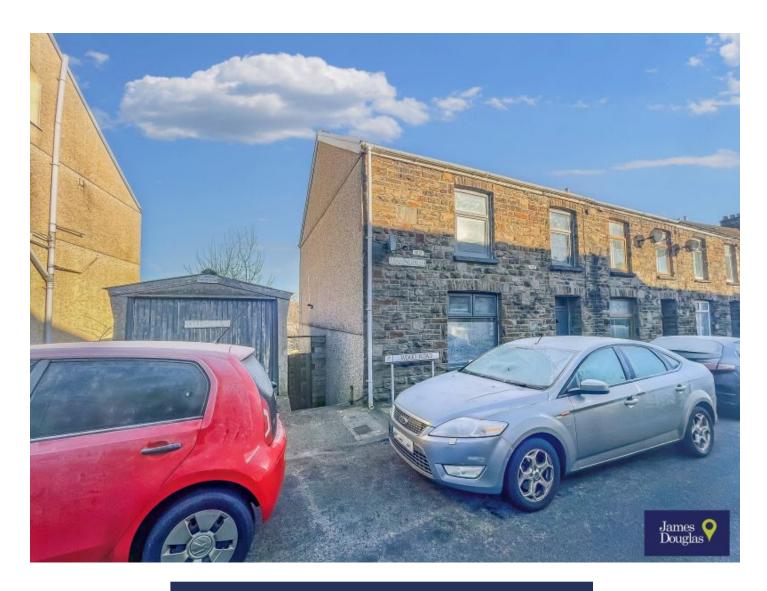

# Wood Road, Treforest, Pontypridd, CF37 1RG £200,000

- Fantastic Views
- Detached Garage
- No Onward Chain
- Well Presented Throughout
- Combi Boiler

- Refurbished Throughout
- Three Double Bedrooms
- Close To Local Amenities
- EPC Rating TBC

#### **Description...**

James Douglas are delighted to welcome this three double bedroom (former five bedroom HMO) end of terrace property to the market. Set in the popular location of Wood Road, Treforest. The perfect property for any first-time-buyer or someone looking to upsize. In brief terms the accommodation comprises an entrance hallway, living room and sitting room on the ground floor. Upstairs there are three double bedrooms. Basement level, there is a shower room, WC and kitchen/diner. Mains gas fired central heating and double glazed windows throughout. A decent sized plot with a great sized rear garden and a detached garage. EPC TBC. Council tax band D.

\*\*3D WALK THROUGH AVAILABLE\*\*

\*\*FULLY DAMP PROOFED THROUGHOUT\*\*

\*\*NEW CENTRAL HEATING 2021\*\*

\*\*NO ONWARD CHAIN\*\*

Wood Road is within walking distance of Treforest town centre and a few minutes drive from Pontypridd town centre which includes a wide range of shops and sporting and recreational facilities. The local primary schools are Parclewis Primary School & St Michael's R.C. Primary School with the local high school being Cardinal Newman R.C. Comprehensive School. Most importantly for any prospective landlord, Wood Road is within walking distance of the University of South Wales. There are useful mainline railway stations in Treforest and Pontypridd town centre. Easy access to the M4 motorway brings other major centres including the capital city of Cardiff, Newport and Swansea within commuting distance.