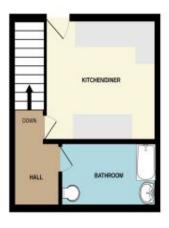

## Floorplan

BASEMENT 218 sq.ft. (20.3 sq.m.) approx.

GROUND FLOOR 325 sq.ft. (30.2 sq.m.) approx. 1ST FLOOR 309 sq.ft. (28.7 sq.m.) approx.

THREE BEDROOM THREE STOREY TERRACE

TOTAL FLOOR AREA: 852 sq.ft. (79.2 sq.m.) approx.

Whilst every attempt has been made to ensure the accuracy of the complain contained here, measurements of doors, windows, norms and any other items are approximate and no responsibility is taken for any error, omission or mis-statement. This plan is for flustrative purposes only and should be used as such by any prospective punchaser. The services, systems and appliances shown have not been tested and no guarantee as to their operability or efficiency can be given.