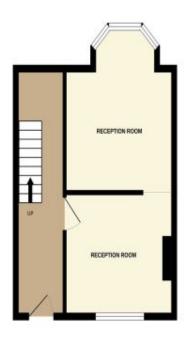

## Floorplan

BASEMENT 218 sq.ft. (20.3 sq.m.) approx.

GROUND FLOOR 325 sq.ft. (30.2 sq.m.) approx. 1ST FLOOR 309 sq.ft. (28.7 sq.m.) approx.

THREE BEDROOM THREE STOREY TERRACE

TOTAL FLOOR AREA: 852 sq.ft. (79.2 sq.m.) approx.

Whilst every attempt has been made to ensure the accuracy of the complain contained here, measurements of doors, windows, norms and any other items are approximate and no responsibility is taken for any error, omission or mis-statement. This plan is for flustrative purposes only and should be used as such by any prospective punchaser. The services, systems and appliances shown have not been tested and no guarantee as to their operability or efficiency can be given.