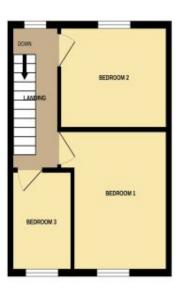

## Floorplan

BASEMENT 218 sq.ft. (20.3 sq.m.) approx.

GROUND FLOOR 325 sq.ft. (30.2 sq.m.) approx. 1ST FLOOR 309 sq.ft. (28.7 sq.m.) approx.

THREE BEDROOM THREE STOREY TERRACE

TOTAL FLOOR AREA: 852 sq.ft. (79.2 sq.m.) approx.

Whilst every attempt has been made to ensure the accuracy of the complain contained here, measurements of doors, windows, norms and any other items are approximate and no responsibility is taken for any error, omission or mis-statement. This plan is for flustrative purposes only and should be used as such by any prospective punchaser. The services, systems and appliances shown have not been tested and no guarantee as to their operability or efficiency can be given.