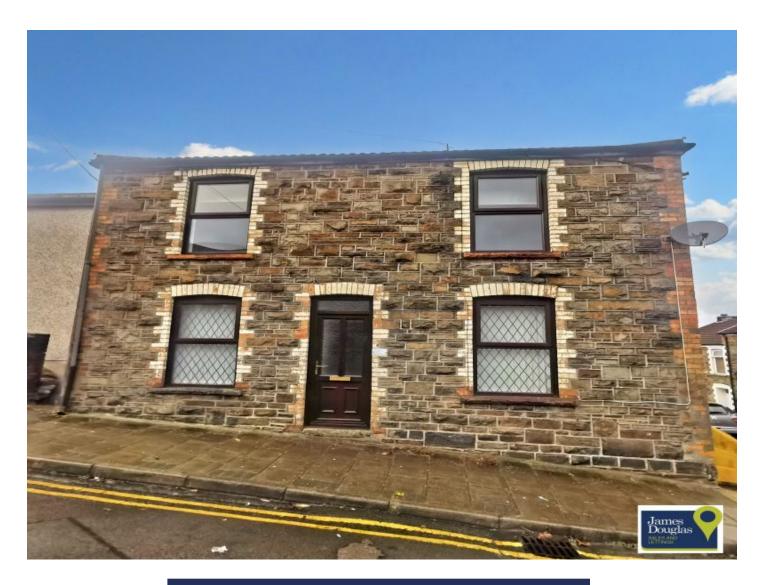

# Albert Road, Graig, Pontypridd, CF37 1LA £150,000

- Two Bathrooms
- End Terrace
- Two Reception Rooms
- Modernisation Required
- Four Bedrooms

- No Onward Chain
- EPC Rating F

### **Description...**

£150,000 - £155,000.

This four bedroom terraced home situated in the heat of Graig, Pontypridd, presents an excellent opportunity for those looking for a spacious property that they can stamp their own mark on. With a spacious layout, briefly comprising two receptions rooms, kitchen and bathroom on the ground floor and four well proportioned bedrooms and separate shower room on the first floor, this period property offers a bank canvas for transformation, allowing you to tailor it to your specific tastes and lifestyle. Best of all, this has the added bonus of being offered to market with no onward chain.

#### Accommodation...

- Front of Property
- Entrance
- Reception Room 1
- Reception Room 2
- Kitchen
- Ground Floor Bathroom
- First Floor Landing

- Bedroom One
- Bedroom Two
- Bedroom Three
- Bedroom Four
- Shower Room
- Courtyard Garden