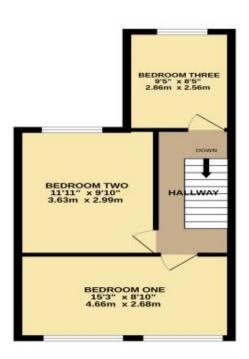

The classic combination of two double bedrooms and one single bedroom are accessible off the first floor landing. A low maintenance garden can be found to the rear. This investment opportunity is in an ideal choice for catering to students. No chain.

### Accommodation...

- Front of Property
- Entrance Hallway
- Lounge / Diner
- Kitchen
- Ground Floor Shower Room
- First Floor Landing
- Bedroom One

- Bedroom Two
- Bedroom Three
- Garden

# Floorplan

GROUND FLOOR 1ST FLOOR

THREE BEDROOM MID TERRACE HOME

TOTAL FLOOR AREA: SEAS SIGN. (81.4 Sq.m.) approx.

Whilst overy strengt has been made to ensure the sociation of the footplan consumed how, measurements assistant or mis-statement. The plan is the Statement and your streams and your streams are such that are prospective purchases. The plan is the Statement purposes and your streams are such that are prospective purchases. The service, systems and appropriate provided by the statement of the statement of the service o