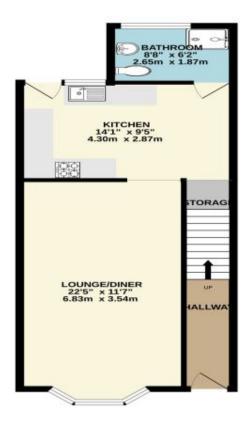

### Accommodation...

- Front of Property
- Entrance Hallway
- Lounge / Diner
- Kitchen
- Ground Floor Shower Room
- First Floor Landing
- Bedroom One

- Bedroom Two
- Bedroom Three
- Garden

# Floorplan

GROUND FLOOR 1ST FLOOR

THREE BEDROOM MID TERRACE HOME

TOTAL FLOOR AREA: SEAS SIGN. (81.4 Sq.m.) approx.

Whilst overy strengt has been made to ensure the sociation of the footplan consumed how, measurements assistant or mis-statement. The plan is the Statement and your streams and your streams are such that are prospective purchases. The plan is the Statement purposes and your streams are such that are prospective purchases. The service, systems and appropriate provided by the statement of the statement of the service o