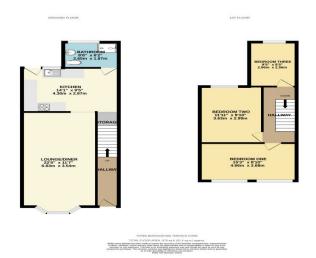

# Floorplan

GROUND FLOOR 1ST FLOOR

THREE BEDROOM MID TERRACE HOME

TOTAL FLOOR AREA: SEAS SIGN. (81.4 Sq.m.) approx.

Whilst overy strengt has been made to ensure the sociation of the footplan consumed how, measurements assistant or mis-statement. The plan is the Statement and your streams and your streams are such that are prospective purchases. The plan is the Statement purposes and your streams are such that are prospective purchases. The service, systems and appropriate provided by the statement of the statement of the service o