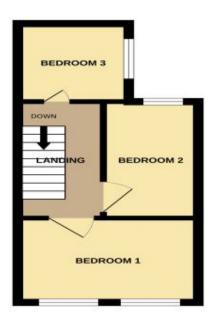

## Floorplan

GROUND FLOOR 1ST FLOOR

THREE BEDROOM MID TERRACE

While every attented has been made to ensure the accuracy of the footplan committed here, measurements of doors, without extractions are approximately to take from the property of the committed on the property of the committed of the committed