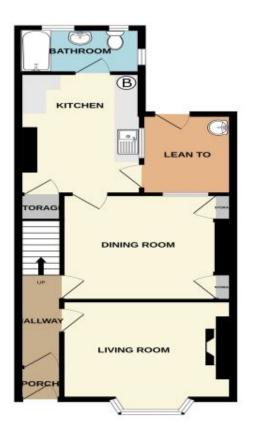

# Floorplan

GROUND FLOOR 553 sq.ft. (51.4 sq.m.) approx. 15T FLOOR 433 sq.ft. (40.2 sq.m.) approx.

FOUR BEDROOM END OF TERRACE

White every attempt has been made to ensure the excrusive of the floorpale contrained here, measurement white every attempt has been made to ensure the excrusive of the floorpale contrained here, measurement orinized not exclude the exception of the exception of the floorpale contrained the exception of orinized not exception of the exceptio