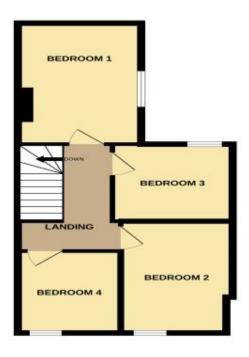

# Floorplan

GROUND FLOOR 553 sq.ft. (51.4 sq.m.) approx. 15T FLOOR 433 sq.ft. (40.2 sq.m.) approx.

FOUR BEDROOM END OF TERRACE

White every attempt has been made to ensure the excrusive of the floorpale contrained here, measurement white every attempt has been made to ensure the excrusive of the floorpale contrained here, measurement orinized not exclude the exception of the exception of the floorpale contrained the exception of orinized not exception of the exceptio