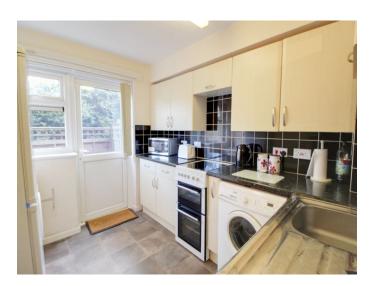

As you step into this apartment, you'll be welcomed by a communal entrance hall with an intercom system, ensuring your security and peace of mind. Inside, you'll find a well-appointed entrance hall, a spacious lounge, a modern kitchen, a convenient shower room, and the two aforementioned bedrooms, providing comfortable and functional living spaces.

### Accommodation...

- Entrance Hallway
- Lounge
- Kitchen
- Bedroom One
- Bedroom Two
- Shower Room
- Rear Garden

GROUND FLOOR 603 sq.ft. (56.0 sq.m.) approx.

2 BEDROOM GROUND FLOOR ANATYMENT
TOTAL FLOOR AREA (500 age, 1650 age, 19 age)
White every steering his best made it erases the occurry of the designation compared hore, removement
of shoots, edited, comiss and any displacement and participations and not respectately in latent his rale printiprospective partness; The samples of the printing of the participation of the partners of the printing of the partners o