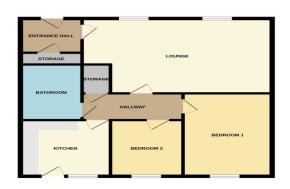

### Accommodation...

- Entrance Hallway
- Lounge
- Kitchen
- Bedroom One
- Bedroom Two
- Shower Room
- Rear Garden

GROUND FLOOR 603 sq.ft. (56.0 sq.m.) approx.

2 BEDROOM GROUND FLOOR ANATYMENT
TOTAL FLOOR AREA (500 age, 1650 age, 19 age)
White every steering his best made it erases the occurry of the designation compared hore, removement
of shoots, edited, comiss and any displacement and participations and not respectately in latent his rale printiprospective partness; The samples of the printing of the participation of the partners of the printing of the partners o

# Floorplan

GROUND FLOOR 603 sq.ft. (56.0 sq.m.) approx.

2 BEDROOM GROUND FLOOR APARTMENT

TOTAL FLOOR AREA: 603 sq.ft. (56.0 sq.m.) approx.

What every alongs has been made to arouse the accuracy of the floorpian command here, executements related, as alongs has been made to arouse the accuracy of the floorpian command here, executements related, as along the floorpian command here. See the floor of the floorpian command here are seen to the floorpian command the floorpian command