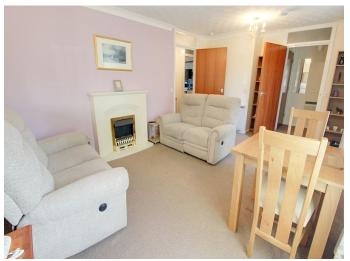

As you step into this apartment, you'll be welcomed by a communal entrance hall with an intercom system, ensuring your security and peace of mind. Inside, you'll find a well-appointed entrance hall, a spacious lounge, a modern kitchen, a convenient shower room, and the two aforementioned bedrooms, providing comfortable and functional living spaces.

### Accommodation...

- Entrance Hallway
- Lounge
- Kitchen
- Bedroom One
- Bedroom Two
- Shower Room
- Rear Garden

GROUND FLOOR 603 sq.ft. (56.0 sq.m.) approx.

2 BEDROOM GROUND FLOOR ANATYMENT
TOTAL FLOOR AREA (500 age, 1650 age, 19 age)
White every steering his best made it erases the occurry of the designation compared hore, removement
of shoots, edited, comiss and any displacement and participations and not respectately in latent his rale printiprospective partness; The samples of the printing of the participation of the partners of the printing of the partners o