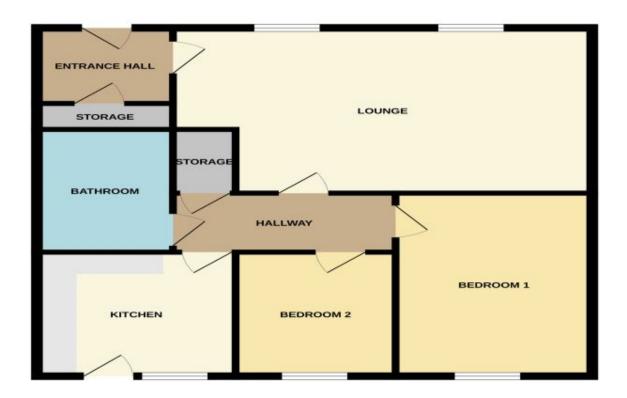

### Accommodation...

- Entrance Hallway
- Lounge
- Kitchen
- Bedroom One
- Bedroom Two
- Shower Room
- Rear Garden

GROUND FLOOR 603 sq.ft. (56.0 sq.m.) approx.

2 BEDROOM GROUND FLOOR ANATYMENT
TOTAL FLOOR AREA (500 age, 1650 age, 19 age)
White every steering his best made it erases the occurry of the designation compared hore, removement
of shoots, edited, comiss and any displacement and participations and not respectately in latent his rale printiprospective partness; The samples of the printing of the participation of the partners of the printing of the partners o

# Floorplan

GROUND FLOOR 603 sq.ft. (56.0 sq.m.) approx.

2 BEDROOM GROUND FLOOR APARTMENT

TOTAL FLOOR AREA: 603 sq.ft. (56.0 sq.m.) approx.

What every alongs has been made to arouse the accuracy of the floorpian command here, executements related, as alongs has been made to arouse the accuracy of the floorpian command here, executements related, as along the floorpian command here. See the floor of the floorpian command here are seen to the floorpian command the floorpian command