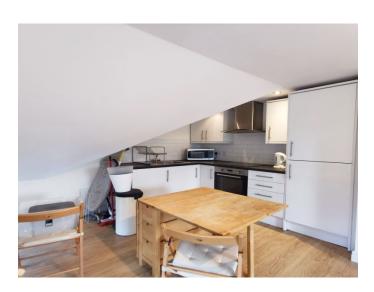

### Description...

This two double bedroom top floor apartment in the heart of Roath is being offered to market with no onward chain. Well presented throughout, this home offers stylish living within easy walking distance to Cardiff City Centre. Briefly comprising an open plan kitchen/lounge/diner space, two double bedrooms, one of these boasting an en-suite shower room plus a main family bathroom.

### Accommodation...

- Entrance Hallway
- Lounge/Kitchen
- Bedroom One
- En-Suite Shower Room
- Bedroom Two
- Main Bathroom

GROUND FLOOR

TWO BEDINGOM SECOND FLOOR FLOT
White any validation is not considered that the second of the Sharplets confidenced here, insections and any other finance are approximate and to regionarising in station for any error, prospective such control and second of social, whitelows, recommended any other finance are approximate and the second of social second of social