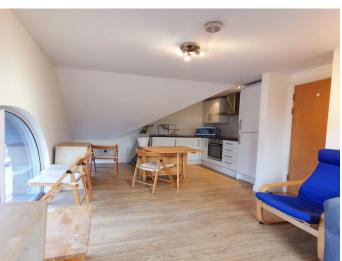

### Description...

This two double bedroom top floor apartment in the heart of Roath is being offered to market with no onward chain. Well presented throughout, this home offers stylish living within easy walking distance to Cardiff City Centre. Briefly comprising an open plan kitchen/lounge/diner space, two double bedrooms, one of these boasting an en-suite shower room plus a main family bathroom.

### Accommodation...

- Entrance Hallway
- Lounge/Kitchen
- Bedroom One
- En-Suite Shower Room
- Bedroom Two
- Main Bathroom

GROUND FLOOR

TWO BEDINGOM SECOND FLOOR FLOT
White any validation is not considered that the second of the Sharplets confidenced here, insections and any other finance are approximate and to regionarising in station for any error, prospective such control and second of social, whitelows, recommended any other finance are approximate and the second of social second of social