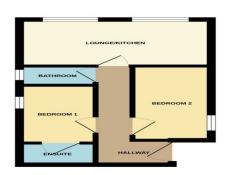

### Accommodation...

- Entrance Hallway
- Lounge/Kitchen
- Bedroom One
- En-Suite Shower Room
- Bedroom Two
- Main Bathroom

GROUND FLOOR

TWO BEDINGOM SECOND FLOOR FLOT
White any validation is not considered that the second of the Sharplets confidenced here, insections and any other finance are approximate and to regionarising in station for any error, prospective such control and second of social, whitelows, recommended any other finance are approximate and the second of social second of social

# Floorplan

GROUND FLOOR

TWO BEDROOM SECOND FLOOR FLAT

Whilst every alternial has been made to ensure the ecoursely of the floorplan contestined here, measurements of doors, wendows, rooms and any other teams are approximate and no responsibility is taken for any error, omission or mis-statement. This plan is for illustrative purposes only and should be used as such by any prospective purposes only and should be used as such by any prospective purposes.