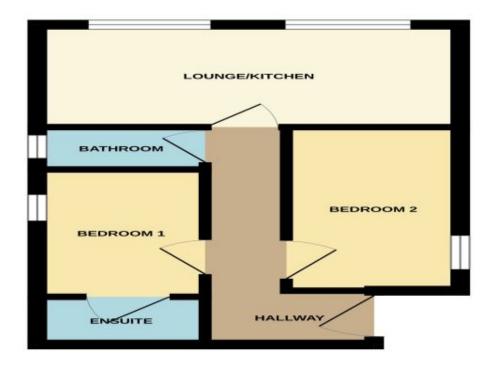

### Accommodation...

- Entrance Hallway
- Lounge/Kitchen
- Bedroom One
- En-Suite Shower Room
- Bedroom Two
- Main Bathroom

GROUND FLOOR

TWO BEDINGOM SECOND FLOOR FLOT
White any validation is not considered that the second of the Sharplets confidenced here, insections and any other finance are approximate and to regionarising in station for any error, prospective such control and second of social, whitelows, recommended any other finance are approximate and the second of social second of social

# Floorplan

GROUND FLOOR

TWO BEDROOM SECOND FLOOR FLAT

Whilst every alternial has been made to ensure the ecoursely of the floorplan contestined here, measurements of doors, wendows, rooms and any other teams are approximate and no responsibility is taken for any error, omission or mis-statement. This plan is for illustrative purposes only and should be used as such by any prospective purposes only and should be used as such by any prospective purposes.