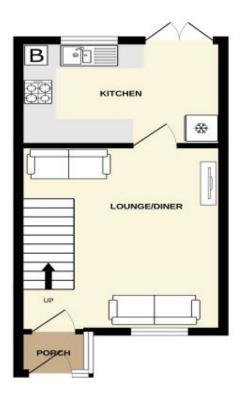

# Floorplan

GROUND FLOOR 266 sq.ft. (24.7 sq.m.) approx.

1ST FLOOR 254 sq.ft. (23.6 sq.m.) approx.

TOTAL FLOOR AREA: 520 sq.ft. (48.3 sq.m.) approx.

What every sterrights been made to ensure the accuracy of the floorplan combines thesis, insequanteness of entire the sterrights of the floorplan combines the sterrights of entire the sterrights of the sterrights