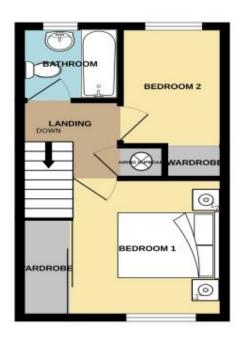

# Floorplan

GROUND FLOOR 266 sq.ft. (24.7 sq.m.) approx.

1ST FLOOR 254 sq.ft. (23.6 sq.m.) approx.

TOTAL FLOOR AREA: 520 sq.ft. (48.3 sq.m.) approx.

What every sterrights been made to ensure the accuracy of the floorplan combines thesis, insequanteness of entire the sterrights of the floorplan combines the sterrights of entire the sterrights of the sterrights