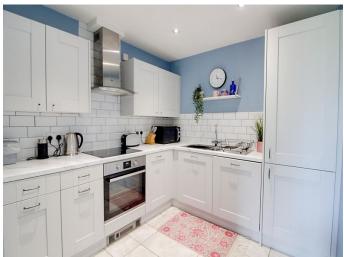

### Description...

\*\*Cash Buyers Only\*\* A fantastic opportunity to acquire a pristine and immaculate third floor apartment within the highly coveted Prospect Place gated development, CF11.

Situated on the third floor. This beautifully presented apartment is ready to move straight into. Boasting both a modernised kitchen with integrated electric cooker/oven, dishwasher and fridge freezer plus an elegant and spacious bathroom suite. A generous lounge and one double bedroom with integrated wardrobe space is also available. Enjoying plenty of natural light throughout - this apartment would make an ideal purchase for anyone looking to get on the property ladder or a Buy-to-let landlord looking for their next investment.

### Accommodation...

- Communal Entrance
- Apartment Entrance
- Hallway
- Lounge
- Kitchen
- Main Bedrom
- Main Bathroom

GROUND FLOOR

THIRD FLOOR ONE REDROOM FLAT White every attent to be any other and the product of the theorem on the second state of the theorem on the second state of the second st