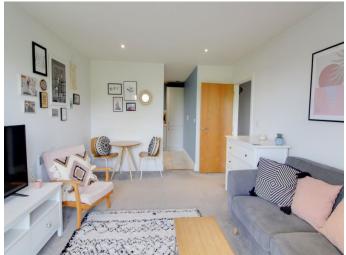

### Description...

\*\*Cash Buyers Only\*\* A fantastic opportunity to acquire a pristine and immaculate third floor apartment within the highly coveted Prospect Place gated development, CF11.

Situated on the third floor. This beautifully presented apartment is ready to move straight into. Boasting both a modernised kitchen with integrated electric cooker/oven, dishwasher and fridge freezer plus an elegant and spacious bathroom suite. A generous lounge and one double bedroom with integrated wardrobe space is also available. Enjoying plenty of natural light throughout - this apartment would make an ideal purchase for anyone looking to get on the property ladder or a Buy-to-let landlord looking for their next investment.

### Accommodation...

- Communal Entrance
- Apartment Entrance
- Hallway
- Lounge
- Kitchen
- Main Bedrom
- Main Bathroom

GROUND FLOOR

THIRD FLOOR ONE REDROOM FLAT White every attent to be any other and the product of the theorem on the second state of the theorem on the second state of the second st