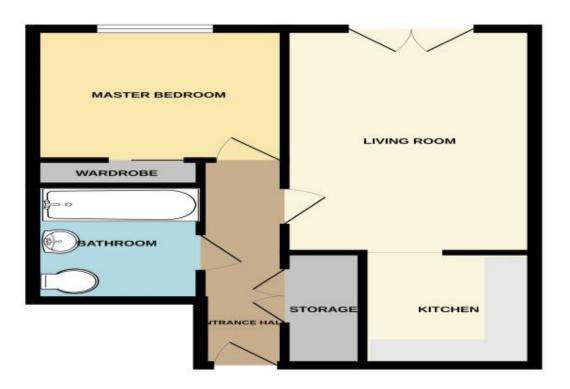

### Accommodation...

- Communal Entrance
- Apartment Entrance
- Hallway
- Lounge
- Kitchen
- Main Bedrom
- Main Bathroom

GROUND FLOOR

THIRD FLOOR ONE REDROOM FLAT White every attent to be any other and the product of the theorem on the second state of the theorem on the second state of the second st

## Floorplan

GROUND FLOOR

THIRD FLOOR ONE BEDROOM FLAT

While every attempt has been made to ensure the accuracy of the floorenin committee there, measurements of doors, wholese, recent and any other terms are approximate and to responsibility in teach or any encourprisestence measurement. This plan is for floorening to the ensurement of the second as such by any prospective purchaser. This services, symptems and approximate any term have not been tested and no guerantee as to there operatility or efficiency can be previo.