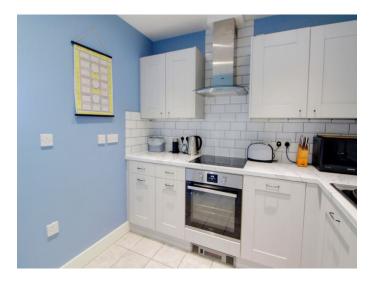

### Description...

\*\*Cash Buyers Only\*\* A fantastic opportunity to acquire a pristine and immaculate third floor apartment within the highly coveted Prospect Place gated development, CF11.

Situated on the third floor. This beautifully presented apartment is ready to move straight into. Boasting both a modernised kitchen with integrated electric cooker/oven, dishwasher and fridge freezer plus an elegant and spacious bathroom suite. A generous lounge and one double bedroom with integrated wardrobe space is also available. Enjoying plenty of natural light throughout - this apartment would make an ideal purchase for anyone looking to get on the property ladder or a Buy-to-let landlord looking for their next investment.

### Accommodation...

- Communal Entrance
- Apartment Entrance
- Hallway
- Lounge
- Kitchen
- Main Bedrom
- Main Bathroom

GROUND FLOOR

THIRD FLOOR ONE REDROOM FLAT White every attent to be any other and the product of the theorem on the second state of the theorem on the second state of the second st