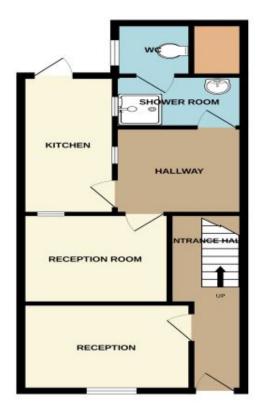

The ground floor comprises entrance hallway, reception room one, dining area, a second reception room and galley style kitchen. A modernised shower-room with wash hand basin and WC is also available on the ground floor. Ascending to the first floor, you'll discover three well proportioned bedrooms.

### Accommodation...

- Entrance
- Reception Room One
- Reception Room Two
- Dining Area
- Kitchen
- Ground Floor Shower Room
- WC

- First Floor Landing
- Bedroom One
- Bedroom Two
- Bedroom Three
- Garden

# Floorplan

GROUND FLOOR 1ST FLOOR

THREE BEDROOM MID TERRACE HOME

Whilst every strengt has been ready to ensure the accuracy of the floorpies consisted lines, respursable of doors, without control and any other home are applications and no responsibilities that the control of any order, orientation or rate statements. This plan is the floorpies purposes only and should be used as such by any properties proclaims. This introduce, spatient and applications have been totaled and no guarantee.