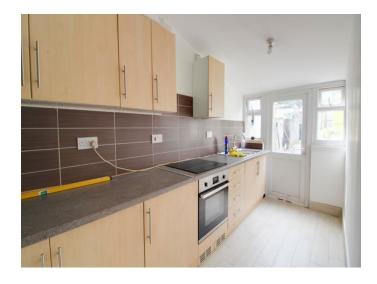

The ground floor comprises entrance hallway, reception room one, dining area, a second reception room and galley style kitchen. A modernised shower-room with wash hand basin and WC is also available on the ground floor. Ascending to the first floor, you'll discover three well proportioned bedrooms.