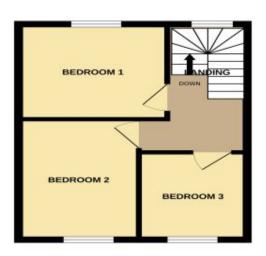

The ground floor comprises entrance hallway, reception room one, dining area, a second reception room and galley style kitchen. A modernised shower-room with wash hand basin and WC is also available on the ground floor. Ascending to the first floor, you'll discover three well proportioned bedrooms.

### Accommodation...

- Entrance
- Reception Room One
- Reception Room Two
- Dining Area
- Kitchen
- Ground Floor Shower Room
- WC

- First Floor Landing
- Bedroom One
- Bedroom Two
- Bedroom Three
- Garden

# Floorplan

GROUND FLOOR 1ST FLOOR

THREE BEDROOM MID TERRACE HOME

Whilst every strengt has been ready to ensure the accuracy of the floorpies consisted lines, respursable of doors, without control and any other home are applications and no responsibilities that the control of any order, orientation or rate statements. This plan is the floorpies purposes only and should be used as such by any properties proclaims. This introduce, spatient and applications have been totaled and no guarantee.