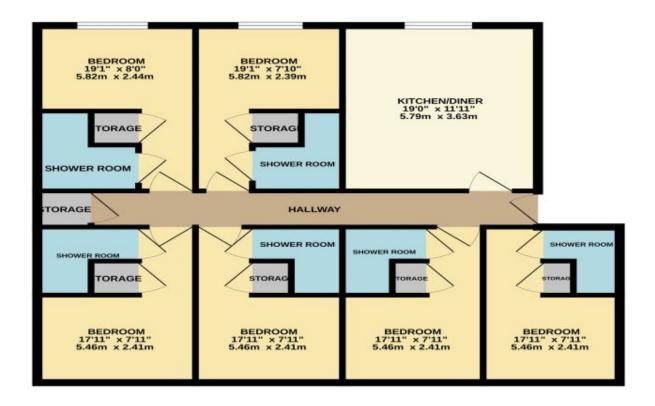

### Accommodation...

- Entrance Hallway
- Communal Kitchen/Diner
- Bedroom One
- Room Two
- Room Three
- Room Four
- Room Five

Room Six

GROUND FLOOR

White east, stormer has been made as errors the appropriate for the designar consistent from interactional of all and interactions of the designar consistent from interactional and appropriate and appropriate consistent or interactional and appropriate and appropriate continues only and inhabitat to send as took by any prospection purchaser. The environmental residence are appropriate purchaser. The environmental residence are appropriated as a send of the environmental appropriate and appropriate appropriate appropriate and appropriate app

## Floorplan

**GROUND FLOOR** 

STUDENT ACCOMMODATION 6 SELF CONTAINED ROOMS

White every extense hos been made to ensure the accuracy of the floorigies contained here, measurements of doors, includes, normal and any other terms are approximate and to respectfulling in later her any encorrections are related to the second of the s