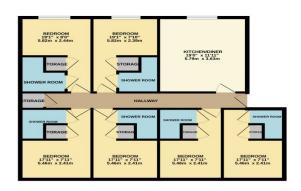

### Accommodation...

- Entrance Hallway
- Communal Kitchen/Diner
- Bedroom One
- Room Two
- Room Three
- Room Four
- Room Five

Room Six

GROUND FLOOR

White east, stormer has been made as errors the appropriate for the designar consistent from interactional of all and interactions of the designar consistent from interactional and appropriate and appropriate consistent or interactional and appropriate and appropriate continues only and inhabitat to send as took by any prospection purchaser. The environmental residence are appropriate purchaser. The environmental residence are appropriated as a send of the environmental appropriate and appropriate appropriate appropriate and appropriate app

## Floorplan

**GROUND FLOOR** 

STUDENT ACCOMMODATION 6 SELF CONTAINED ROOMS

White every extense hos been made to ensure the accuracy of the floorigies contained here, measurements of doors, includes, normal and any other terms are approximate and to respectfulling in later her any encorrections are related to the second of the s