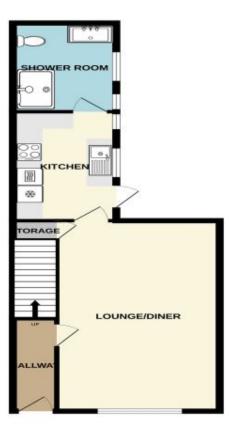

# Floorplan

GROUND FLOOR 505 sq.ft. (47.0 sq.m.) approx. 1ST FLOOR 333 sq.ft. (30.9 sq.m.) approx.

BED TERRACE
 TOTAL FLOOR AREA: ISBN 81.6.7.7.9 stg.m.) approx.
 TOTAL FLOOR AREA: ISBN 91.6.7.7.9 stg.m.) approx.
 White every statement to be sen note to environ the accuracy of the footpin contained here. Insecurity of doct, windows, north aird any ofter press are approximate and no regularisation is table over the statement of the statement is the statement over the stateme