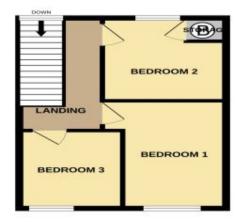

# Floorplan

GROUND FLOOR 505 sq.ft. (47.0 sq.m.) approx. 1ST FLOOR 333 sq.ft. (30.9 sq.m.) approx.

BED TERRACE
 TOTAL FLOOR AREA: ISBN 81.6.7.7.9 stg.m.) approx.
 TOTAL FLOOR AREA: ISBN 91.6.7.7.9 stg.m.) approx.
 White every statement to be sen note to environ the accuracy of the footpin contained here. Insecurity of doct, windows, north aird any ofter press are approximate and no regularisation is table over the statement of the statement is the statement over the stateme